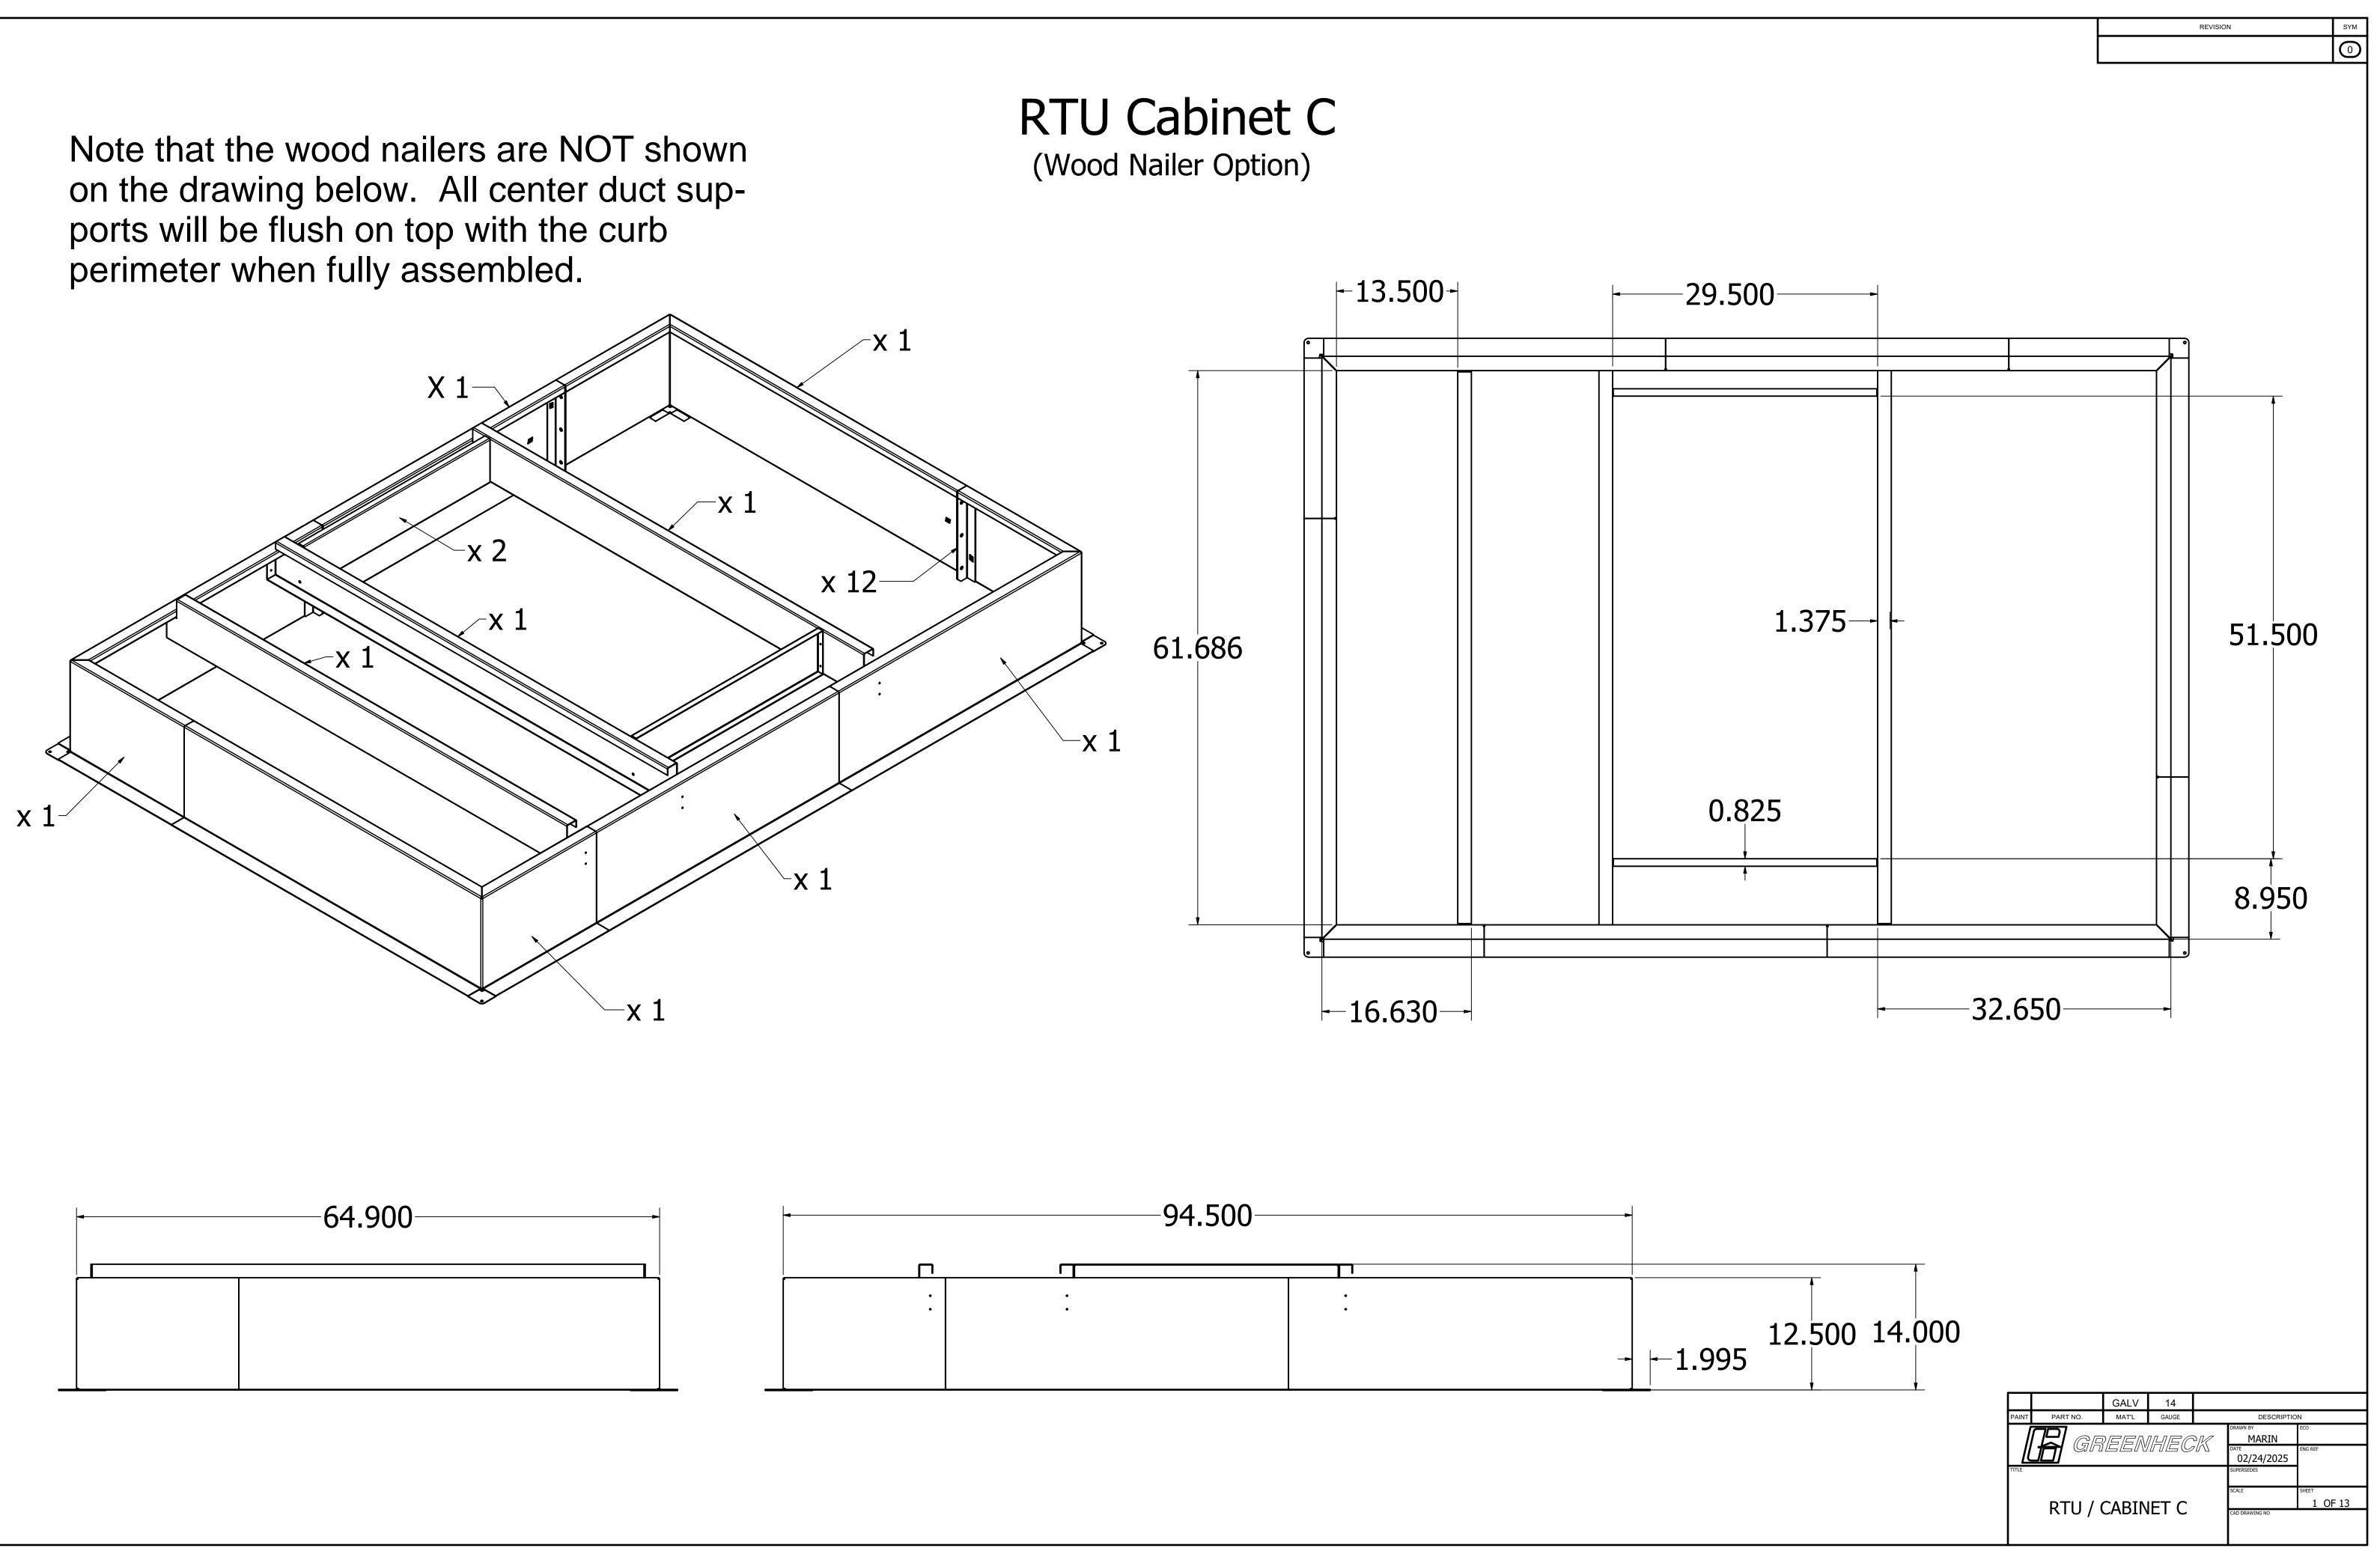

|                    | DRAWN BY       | ECO     |
|--------------------|----------------|---------|
| IL GREENHECK       | MARIN          |         |
| I I A GINEEIVINEGA | DATE           | ENG REF |
|                    | 02/24/2025     |         |
| TITLE              | SUPERSEDES     | Ĩ       |
|                    |                |         |
|                    | SCALE          | SHEET   |
| RTU / CABINET C    |                | 3 OF 13 |
|                    | CAD DRAWING NO |         |
|                    |                |         |
|                    |                |         |



|                 | DRAWN BY       | ECO     |
|-----------------|----------------|---------|
| I I K GREENHECK | MARIN          |         |
|                 | DATE           | ENG REF |