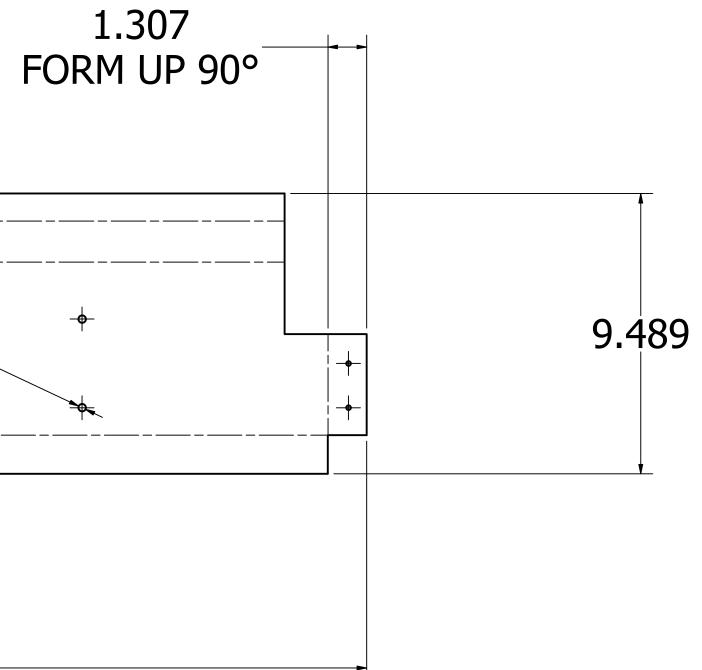

|                 | DRAWN BY       | ECO      |
|-----------------|----------------|----------|
| I 🛱 GREENHECK   | MARIN          |          |
| I A GINEEIVNEGA | DATE           | ENG REF  |
|                 | 02/24/2025     |          |
| TITLE           | SUPERSEDES     | 1        |
|                 |                |          |
|                 | SCALE          | SHEET    |
| RTU / CABINET C |                | 10 OF 13 |
|                 | CAD DRAWING NO |          |
|                 |                |          |
|                 |                |          |