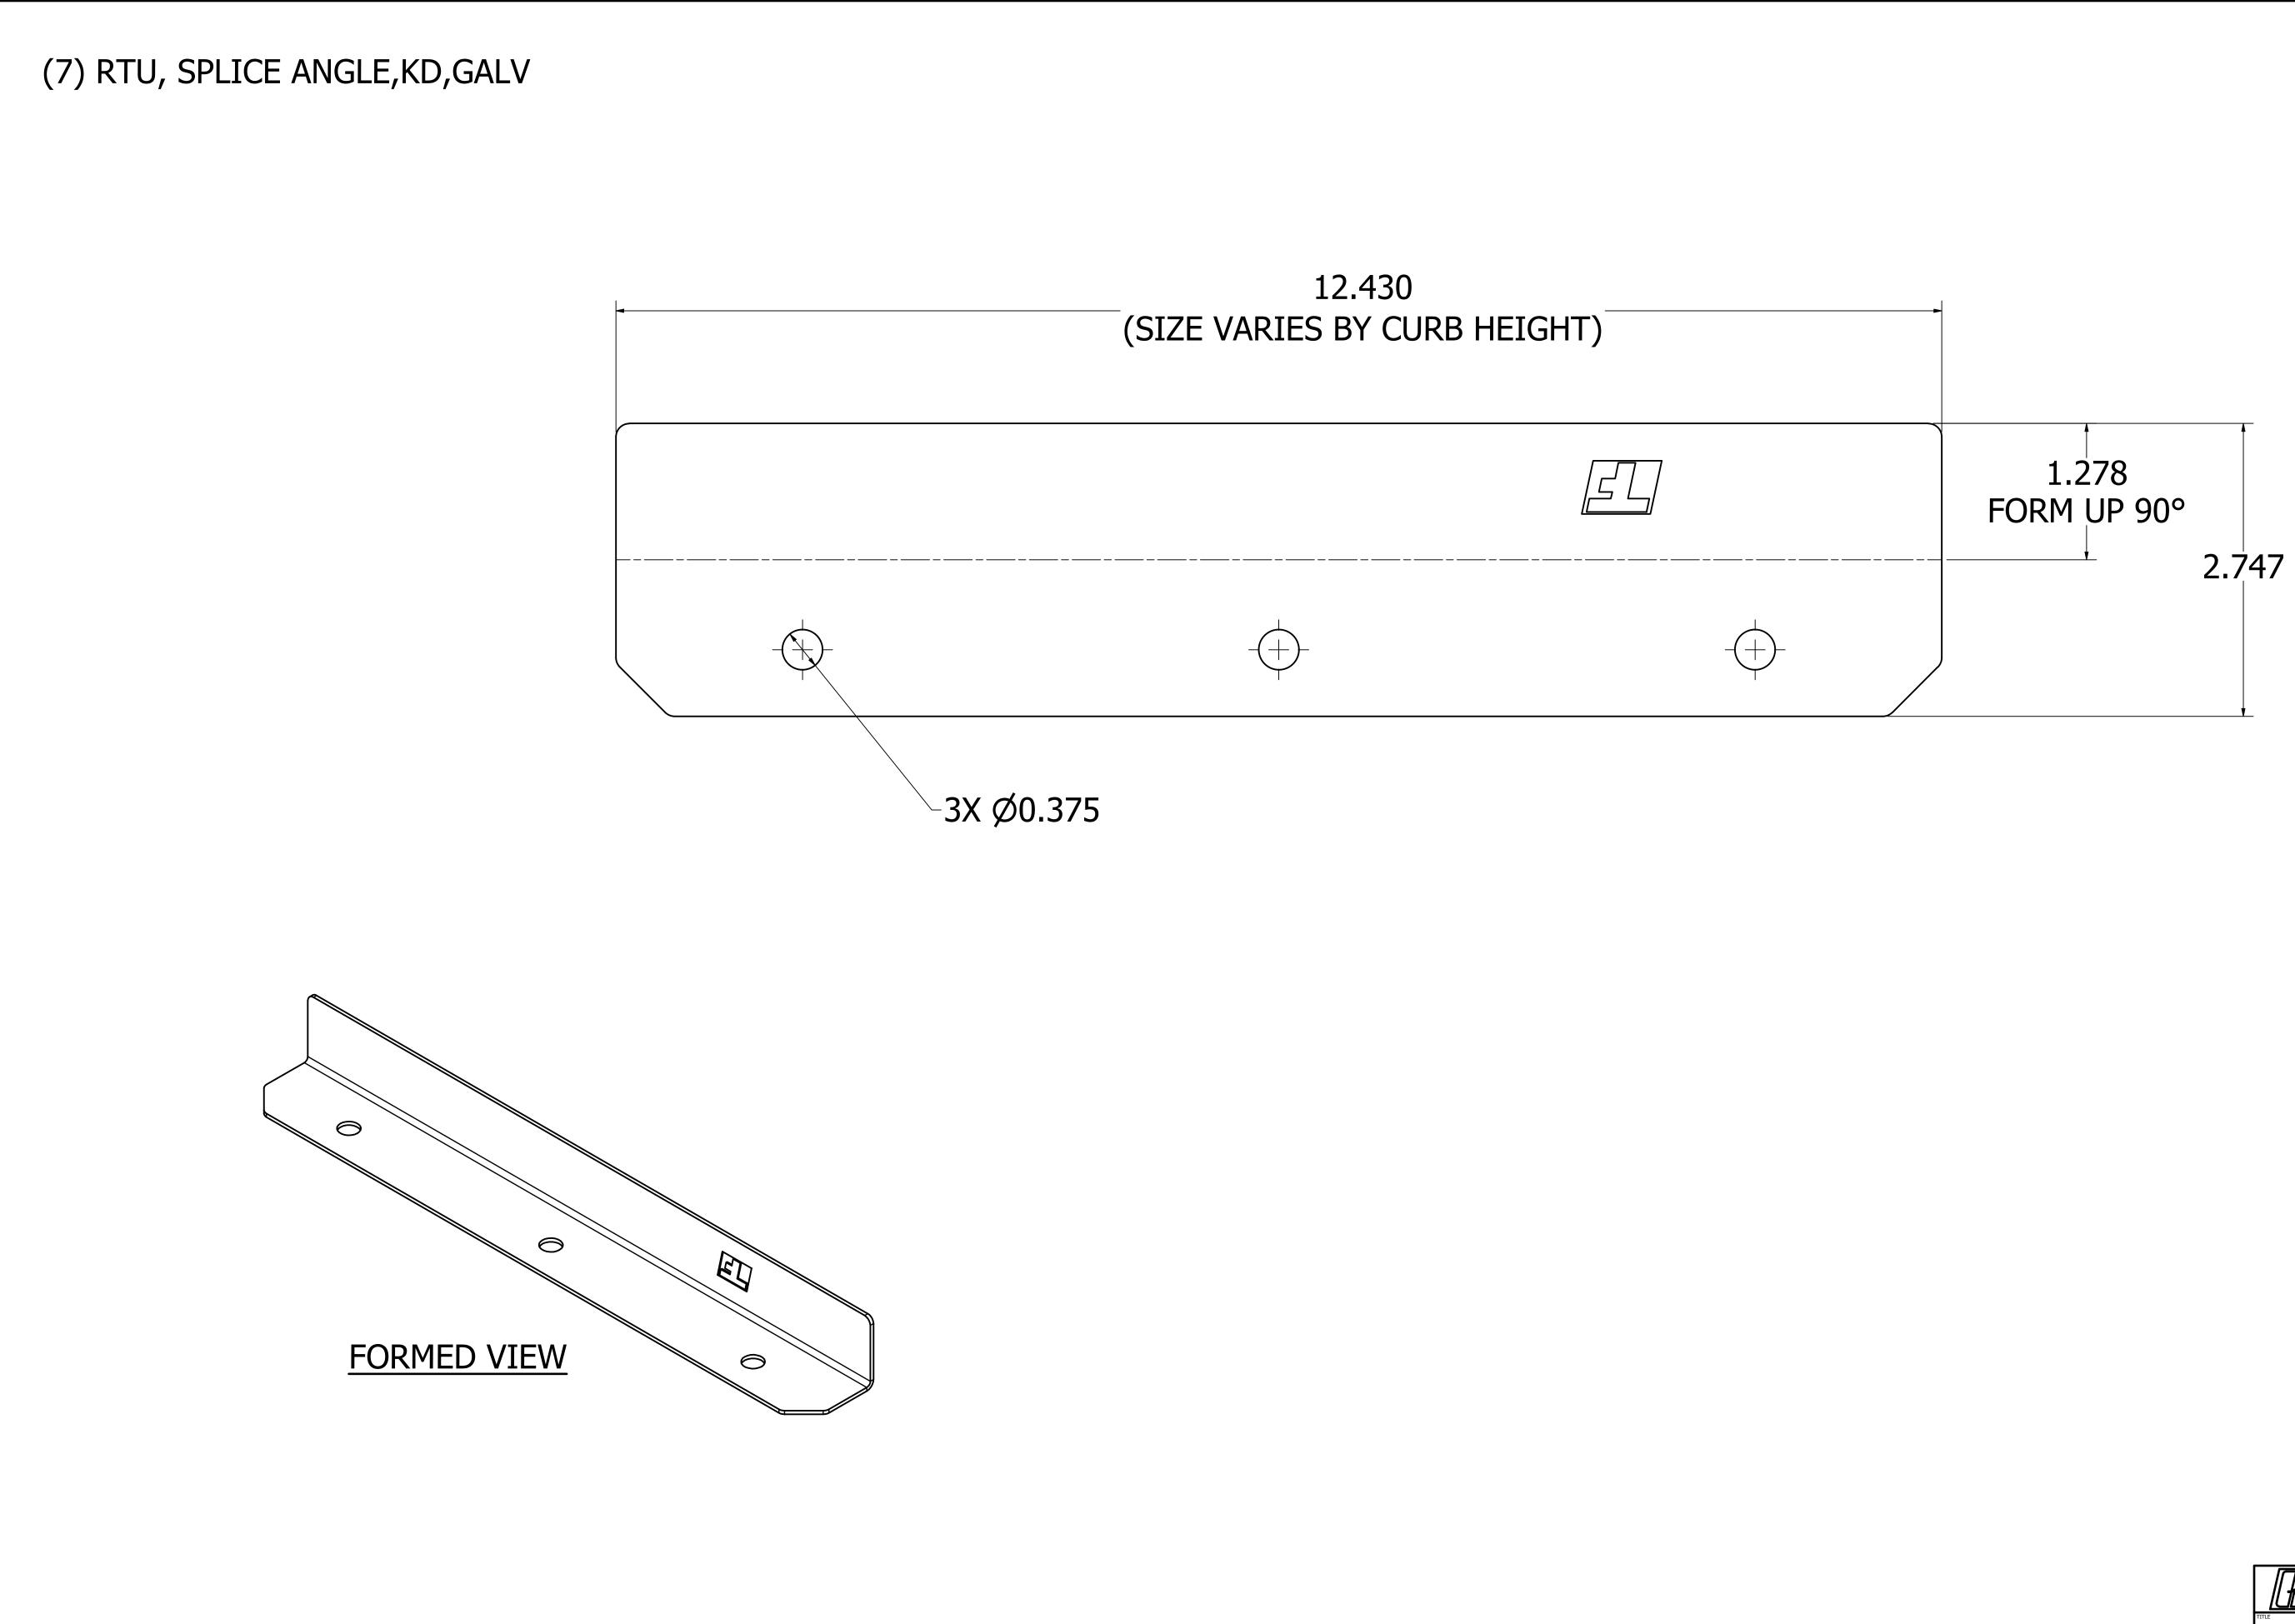

-----|
|                 | 02/24/2025                |         |
| TITLE           | SUPERSEDES                |         |
|                 | SCALE                     | SHEET   |
| RTU / CABINET C |                           | 7 OF 13 |
|                 | CAD DRAWING NO            |         |

## (6) RTU, LEFT MIDDLE,KD,GALV





### 38.189 -(SIZE VARIES BY MODEL)-

| <b>GREENHECK</b> | DRAWN BY<br>MARIN  | ECO              |
|------------------|--------------------|------------------|
|                  | DATE<br>02/24/2025 | ENG REF          |
| RTU / CABINET C  | SUPERSEDES         |                  |
|                  | SCALE              | SHEET<br>8 OF 13 |
|                  | CAD DRAWING NO     |                  |
|                  |                    |                  |



| GREENHECK       | DRAWN BY<br>MARIN  | ECO              |
|-----------------|--------------------|------------------|
|                 | DATE<br>02/24/2025 | ENG REF          |
| RTU / CABINET C | SUPERSEDES         |                  |
|                 | SCALE              | SHEET<br>9 OF 13 |
|                 | CAD DRAWING NO     |                  |
|                 |                    |                  |







|                 | DRAWN BY       | ECO      |
|-----------------|----------------|----------|
| I 🛱 GREENHECK   | MARIN          |          |
| I A GINEEIVNEGA | DATE           | ENG REF  |
|                 | 02/24/2025     |          |
| TITLE           | SUPERSEDES     | 1        |
|                 |                |          |
|                 | SCALE