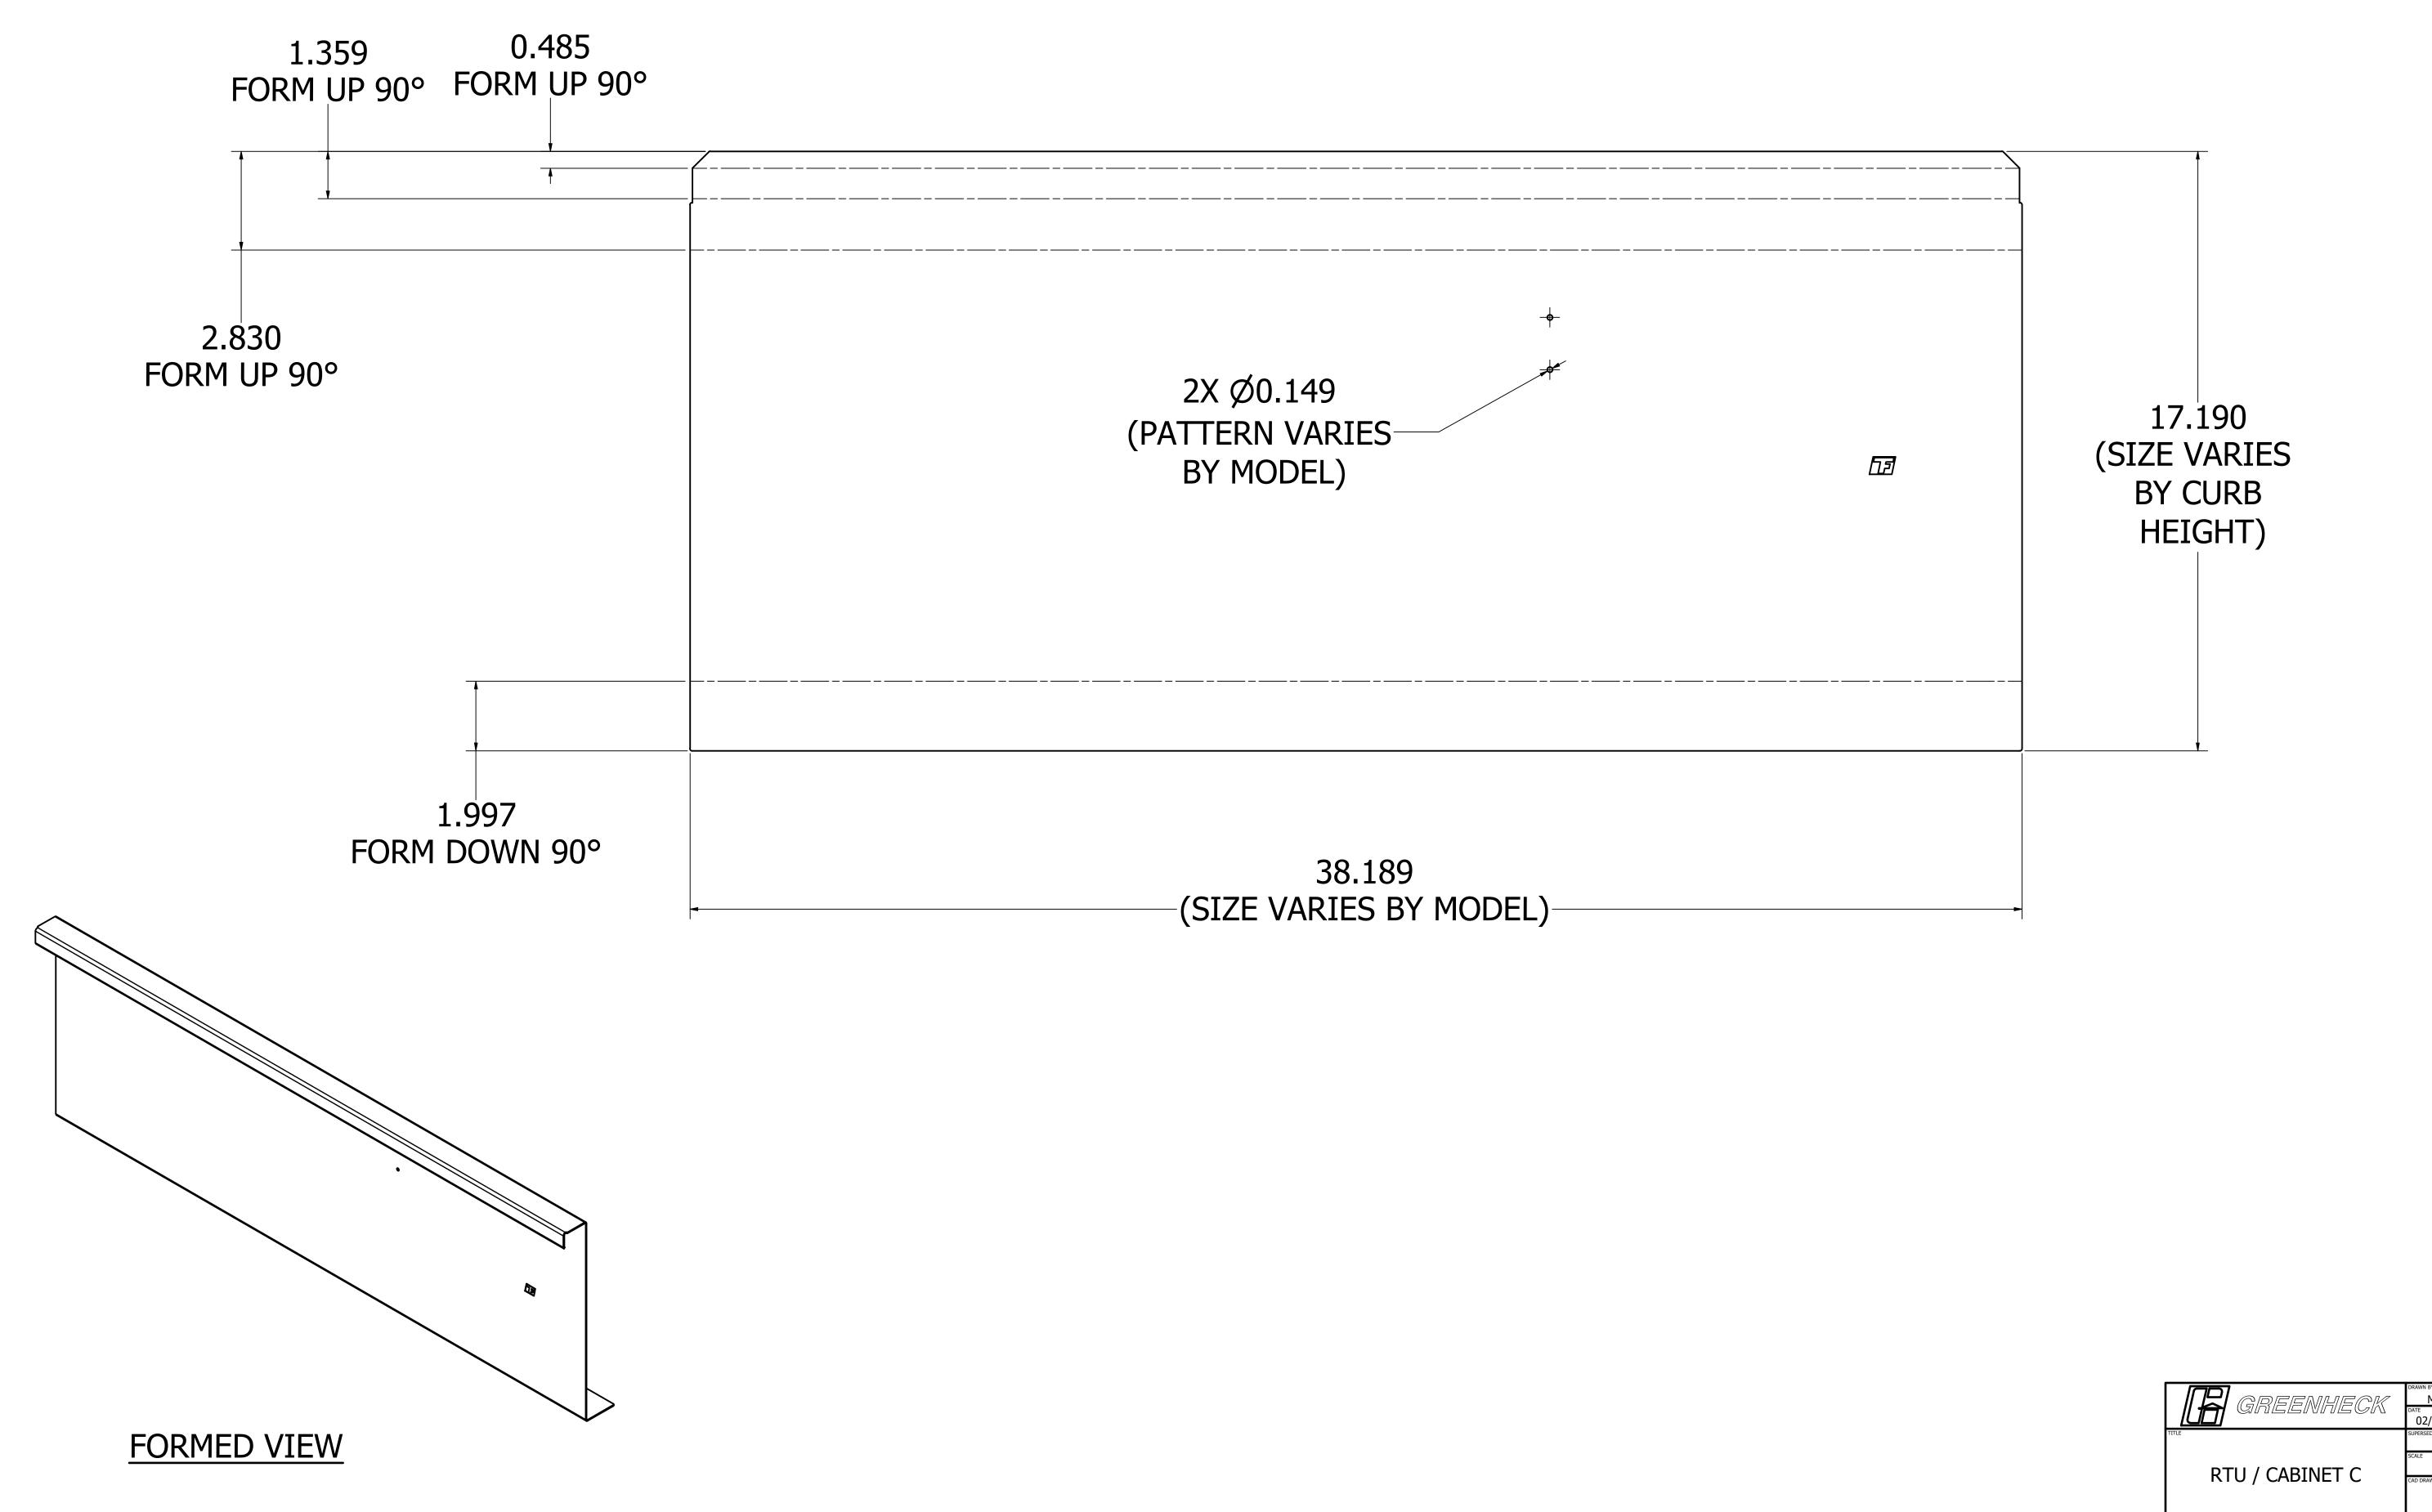

|                    | DRAWN BY       | ECO     |
|--------------------|----------------|---------|
| IL GREENHECK       | MARIN          |         |
| I I A GINEEIVINEGA | DATE           | ENG REF |
|                    | 02/24/2025     |         |
| TITLE              | SUPERSEDES     | Ĩ       |
|                    |                |         |
|                    | SCALE          | SHEET   |
| RTU / CABINET C    |                | 3 OF 13 |
|                    | CAD DRAWING NO |         |
|                    |                |         |
|                    |                |         |