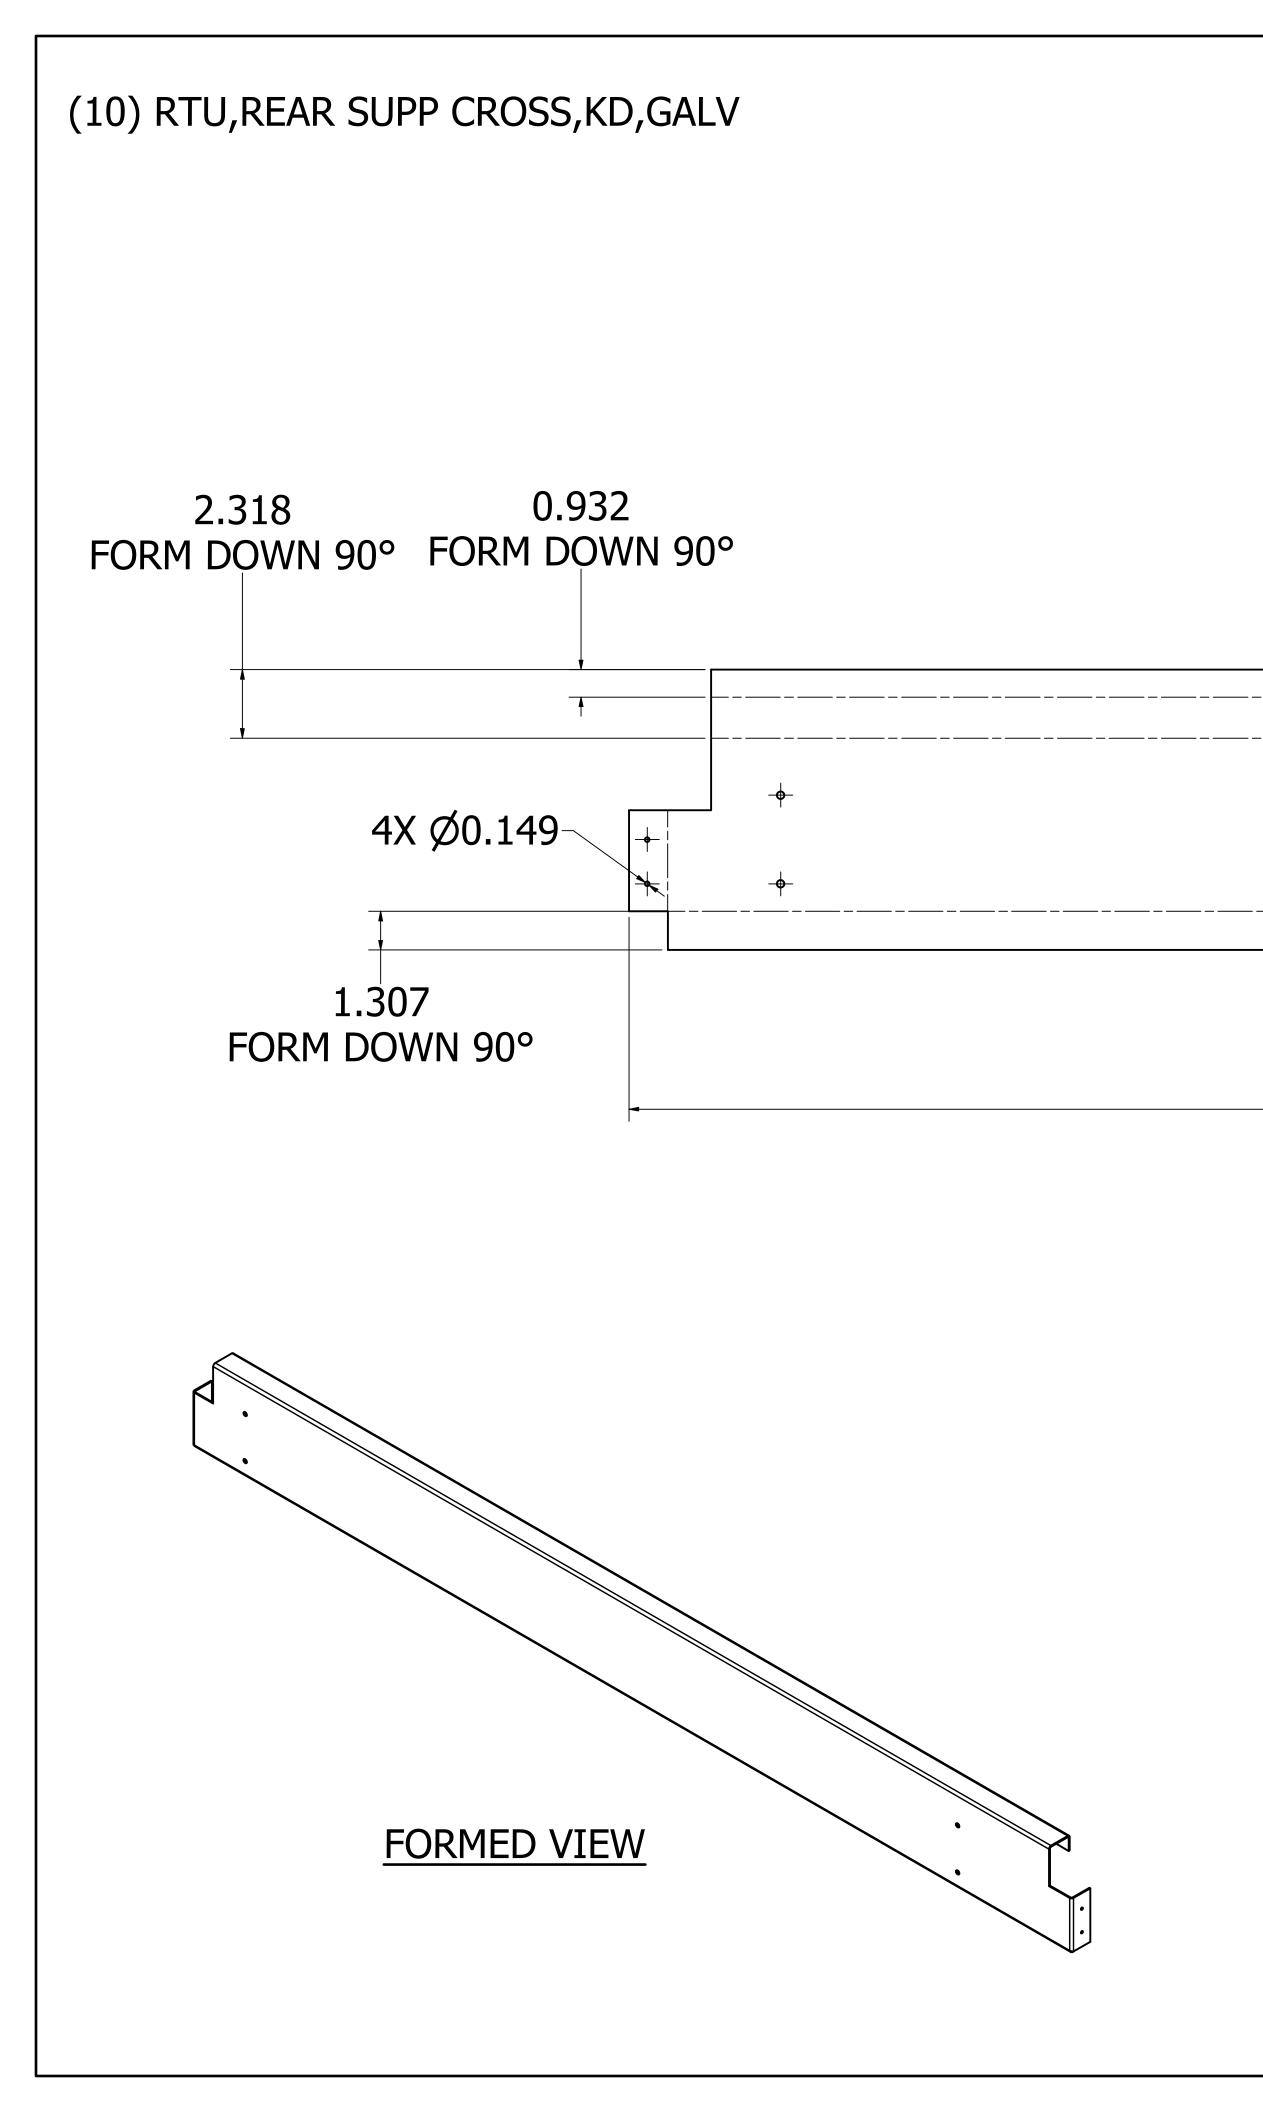

|                 | DRAWN BY       | ECO      |
|-----------------|----------------|----------|
| I 🛱 GREENHECK   | MARIN          |          |
| I A GINEEIVNEGA | DATE           | ENG REF  |
|                 | 02/24/2025     |          |
| TITLE           | SUPERSEDES     | 1        |
|                 |                |          |
|                 | SCALE          | SHEET    |
| RTU / CABINET C |                | 10 OF 13 |
|                 | CAD DRAWING NO |          |
|                 |                |          |
|                 |                |          |