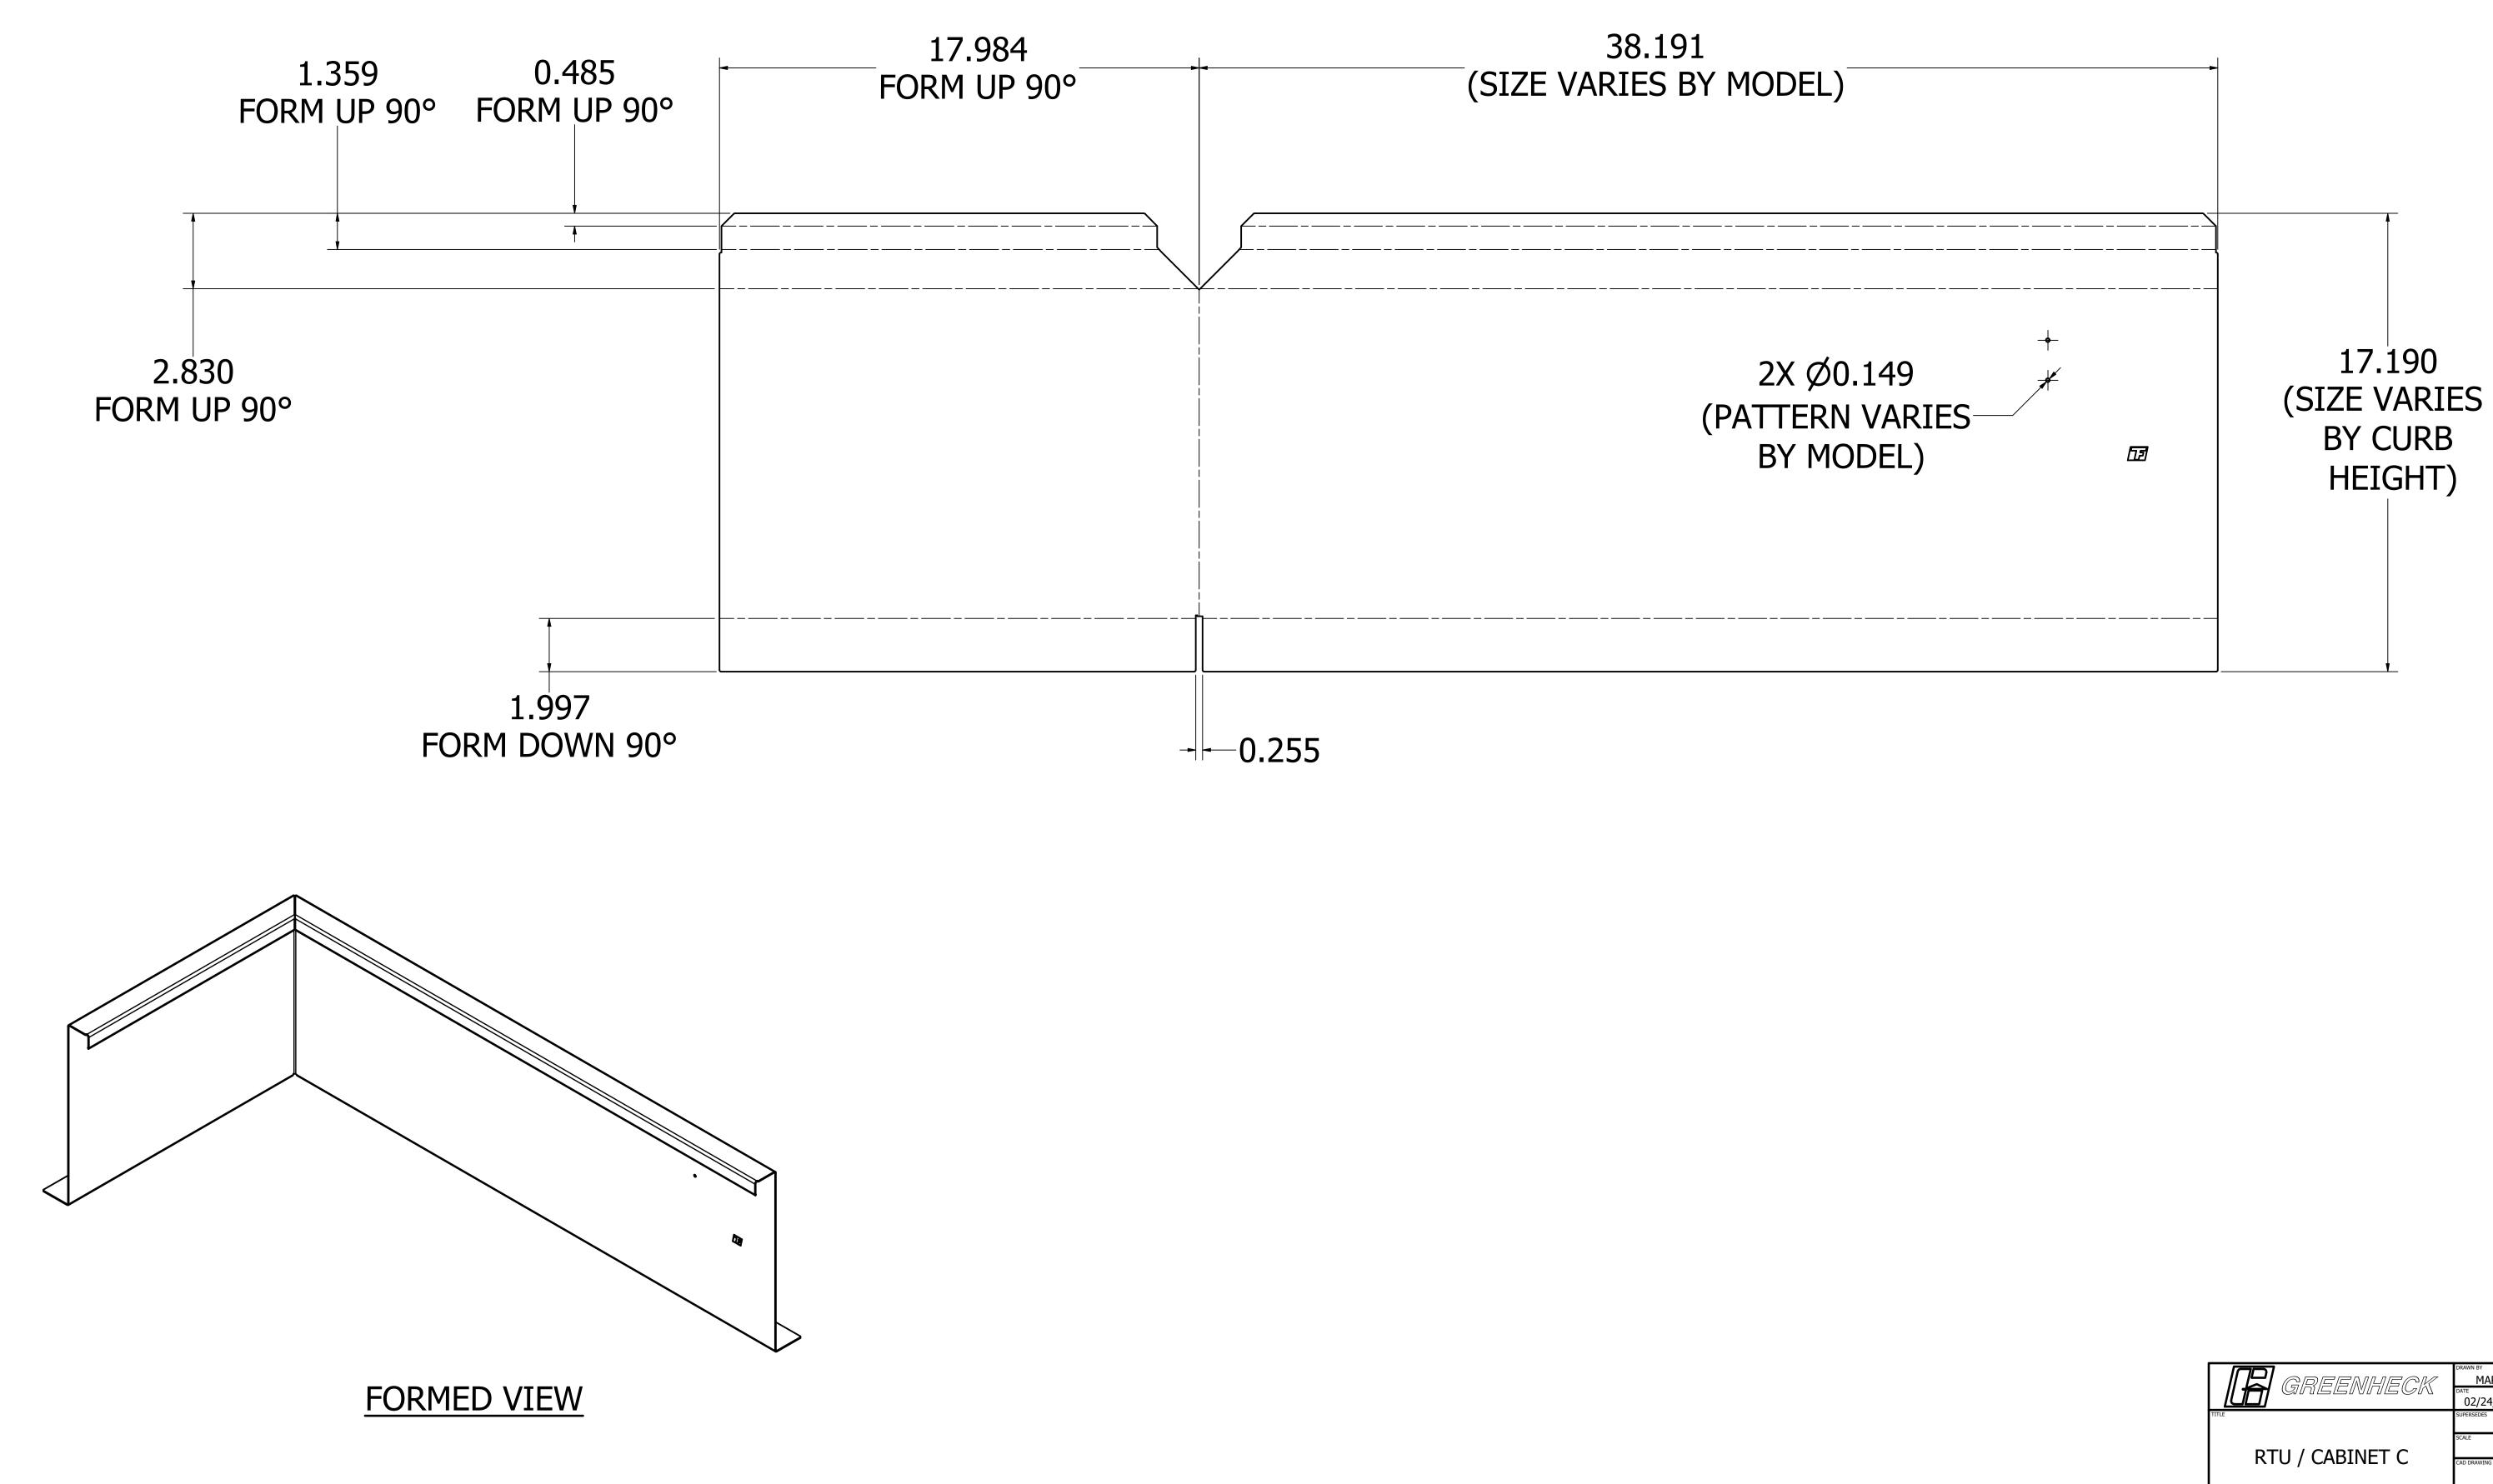

|                 | DRAWN BY       | ECO     |
|-----------------|----------------|---------|
| I I K GREENHECK | MARIN          |         |
|                 | DATE           | ENG REF |
|                 | 02/24/2025     |         |
| TITLE           | SUPERSEDES     | 1       |
|                 |                |         |
| RTU / CABINET C | SCALE          | SHEET   |
|                 |                | 4 OF 13 |
|                 | CAD DRAWING NO |         |
|                 |                |         |
|                 |                |         |