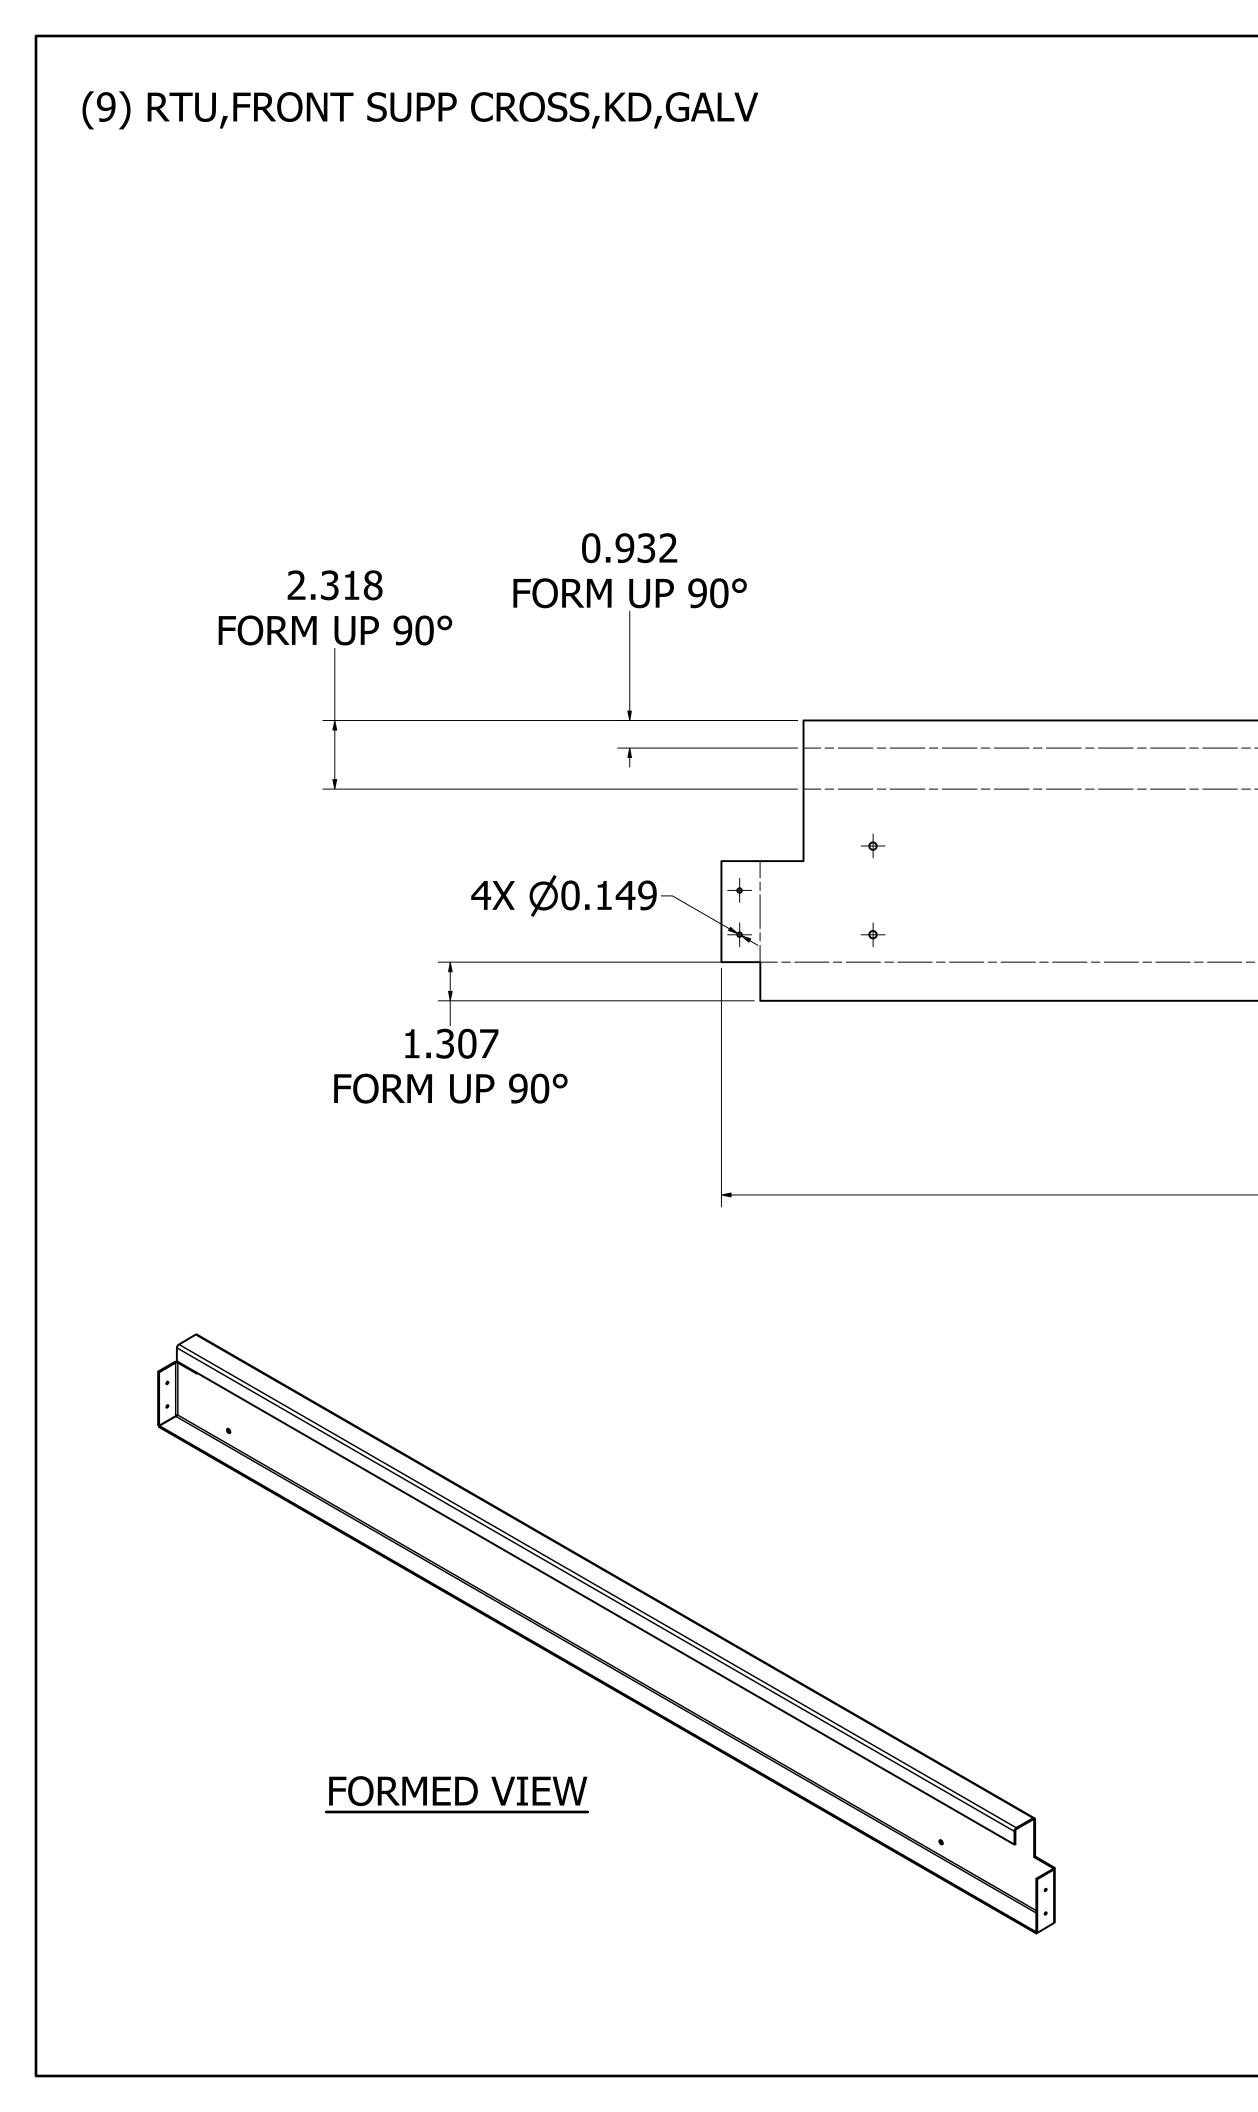

# 4X Ø0.250 (PATTERN VARIES BY MODEL)

67.237 -(SIZE VARIES BY MODEL)-

|                  | DRAWN BY       | ECO      |
|------------------|----------------|----------|
| I I I GREENHECK  | MARIN          |          |
| I A GINEEIVINEGA | DATE           | ENG REF  |
|                  | 02/24/2025     |          |
| TITLE            | SUPERSEDES     |          |
|                  |                |          |
|                  | SCALE          | SHEET    |
| RTU / CABINET C  |                | 11 OF 13 |
|                  | CAD DRAWING NO |          |
|                  |                |          |
|                  |                |          |