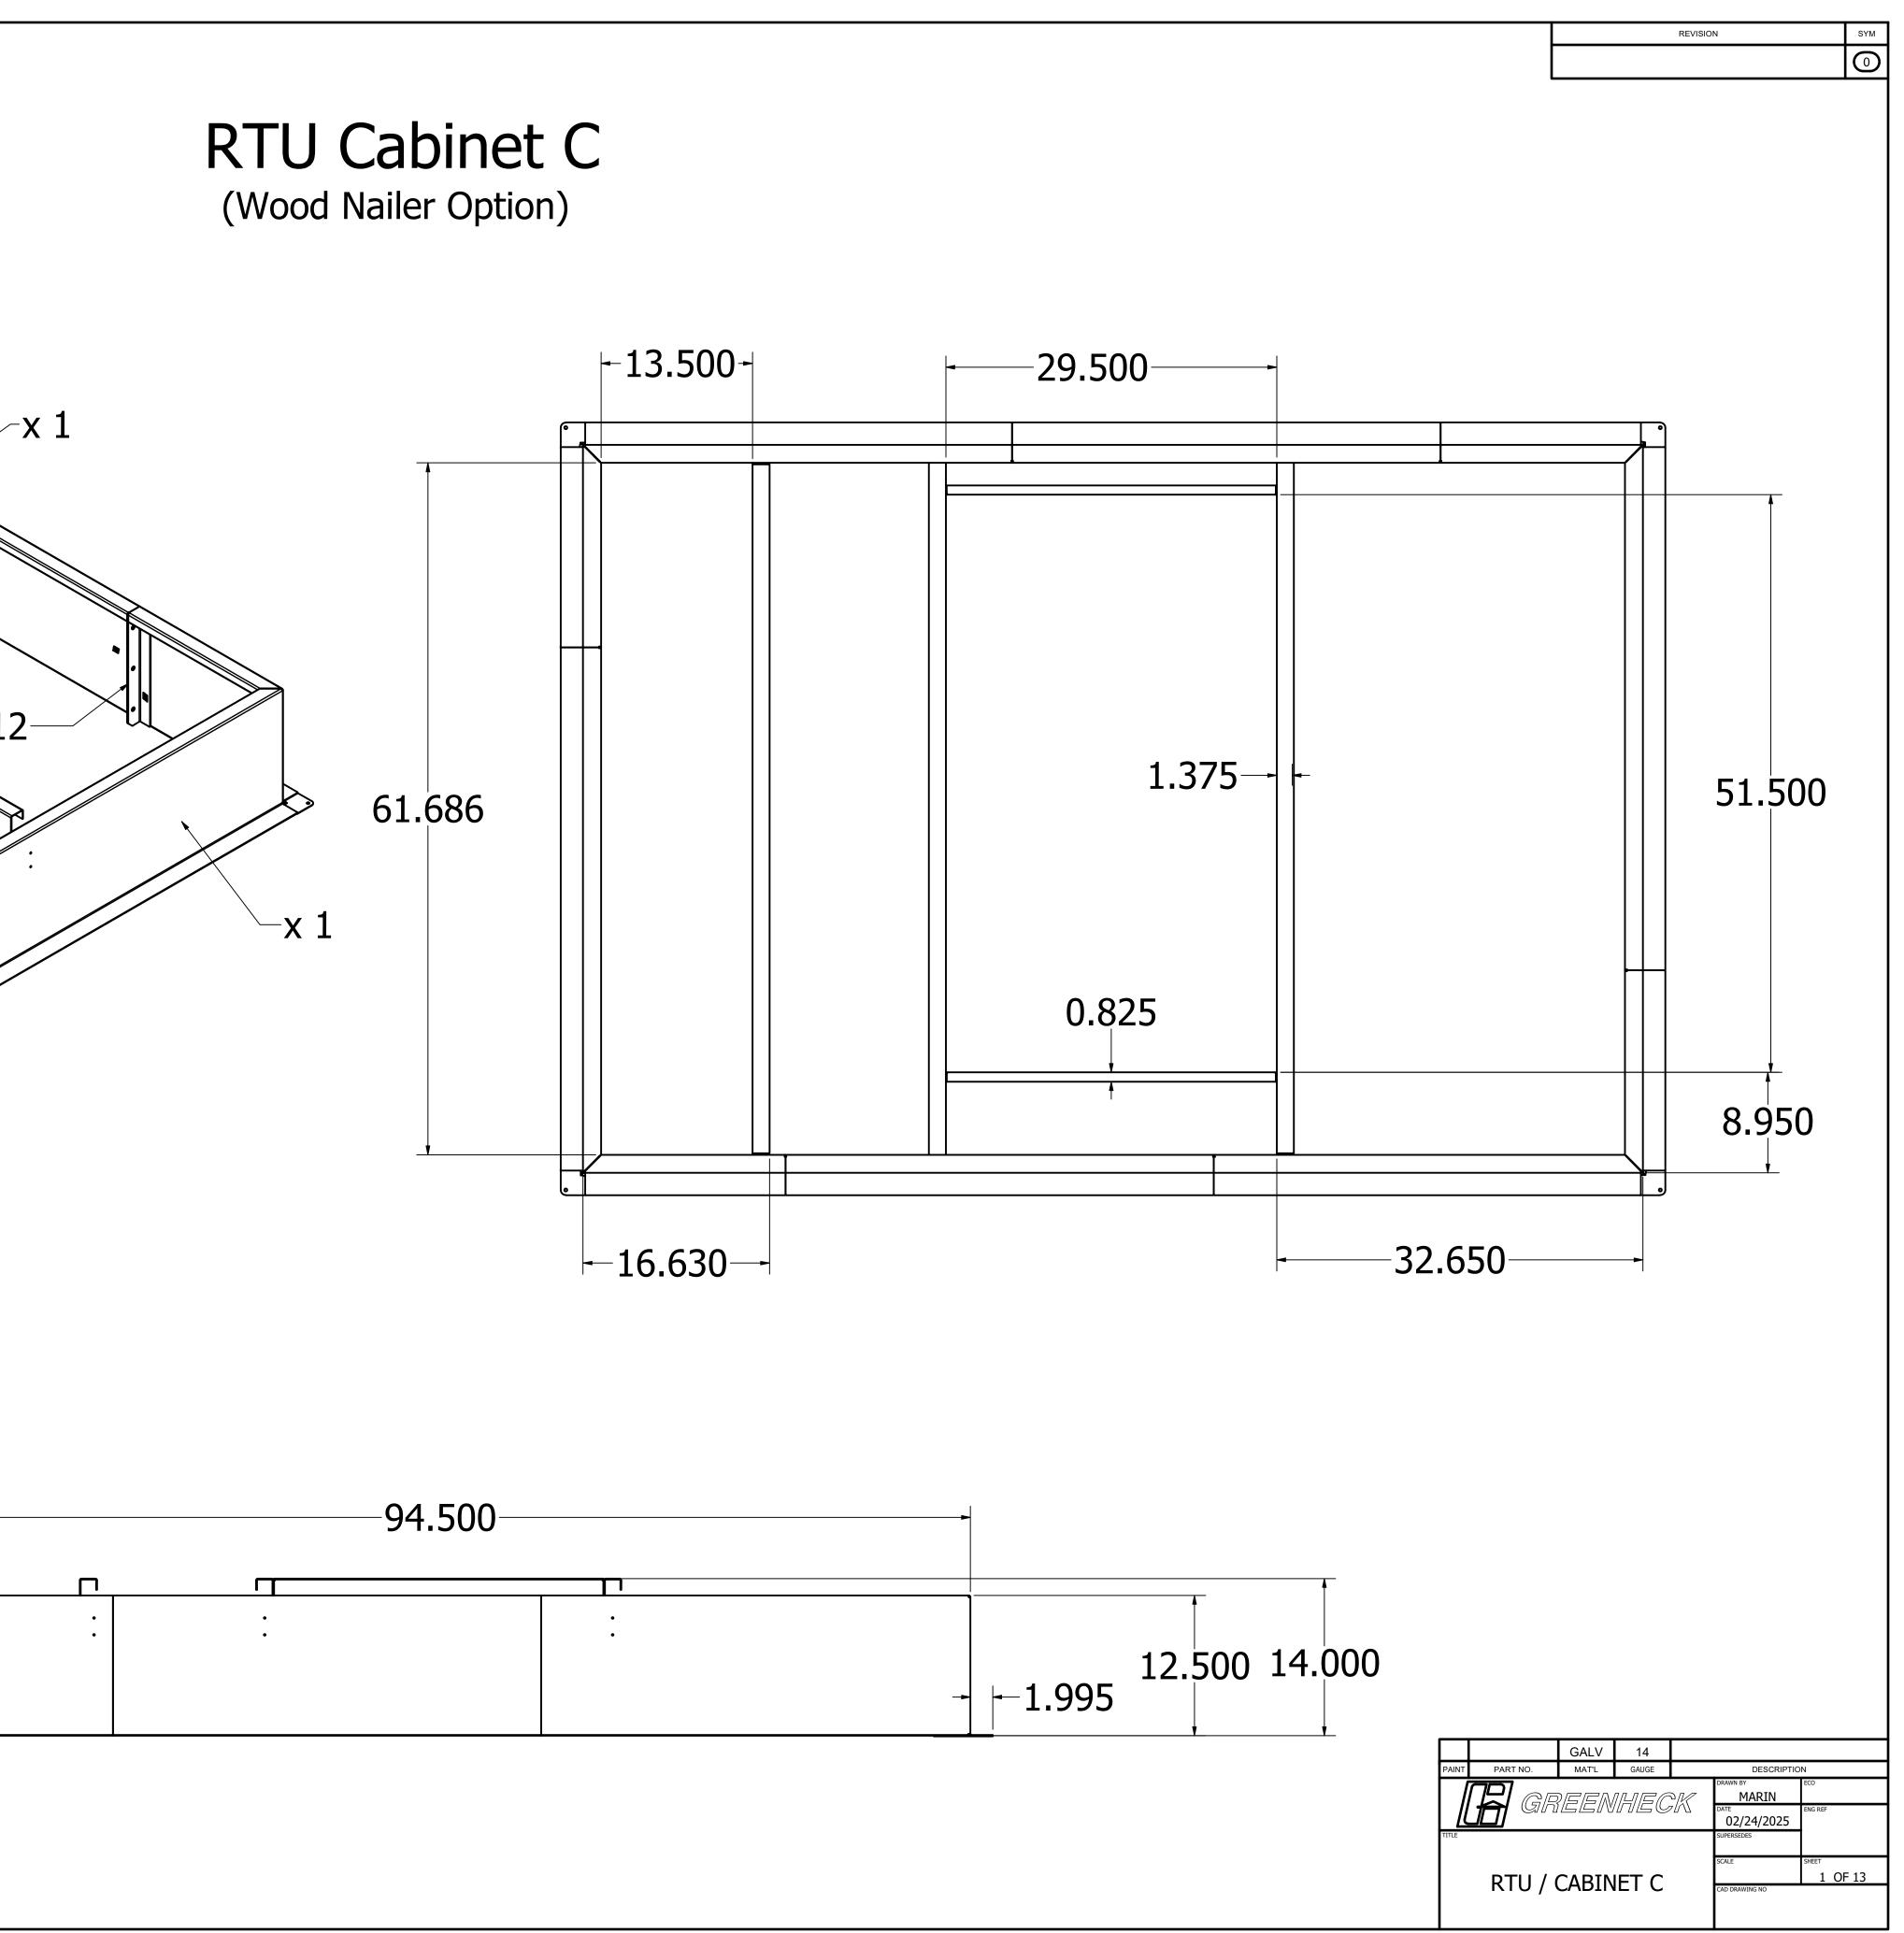

|                    | DRAWN BY       | ECO     |
|--------------------|----------------|---------|
| IL GREENHECK       | MARIN          |         |
| I I A GINEEIVINEGA | DATE           | ENG REF |
|                    | 02/24/2025     |         |
| TITLE              | SUPERSEDES     | Ĩ       |
|                    |                |         |
|                    | SCALE          | SHEET   |
| RTU / CABINET C    |                | 3 OF 13 |
|                    | CAD DRAWING NO |         |
|                    |                |         |
|                    |                |         |



|                 | DRAWN BY       | ECO     |
|-----------------|----------------|---------|
| I I K GREENHECK | MARIN          |         |
|                 | DATE           | ENG REF |
|