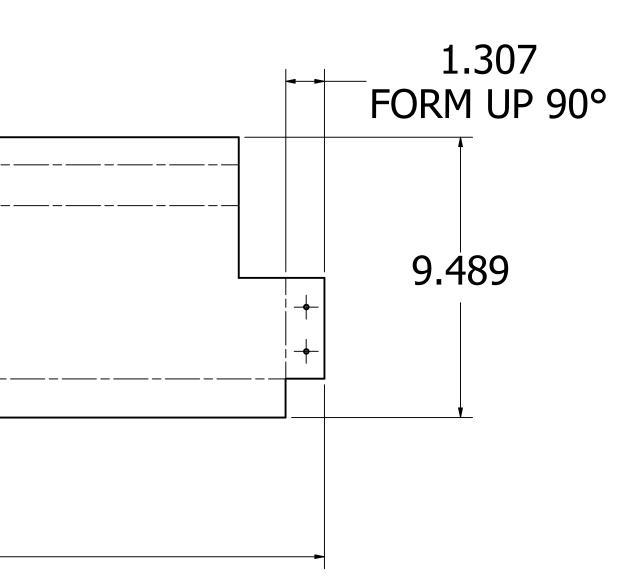

|                 | DRAWN BY       | ECO      |
|-----------------|----------------|----------|
| I 🛱 GREENHECK   | MARIN          |          |
| I A GINEEIVNEGA | DATE           | ENG REF  |
|                 | 02/24/2025     |          |
| TITLE           | SUPERSEDES     | 1        |
|                 |                |          |
|                 | SCALE          | SHEET    |
| RTU / CABINET C |                | 10 OF 13 |
|                 | CAD DRAWING NO |          |
|                 |                |          |
|                 |                |          |