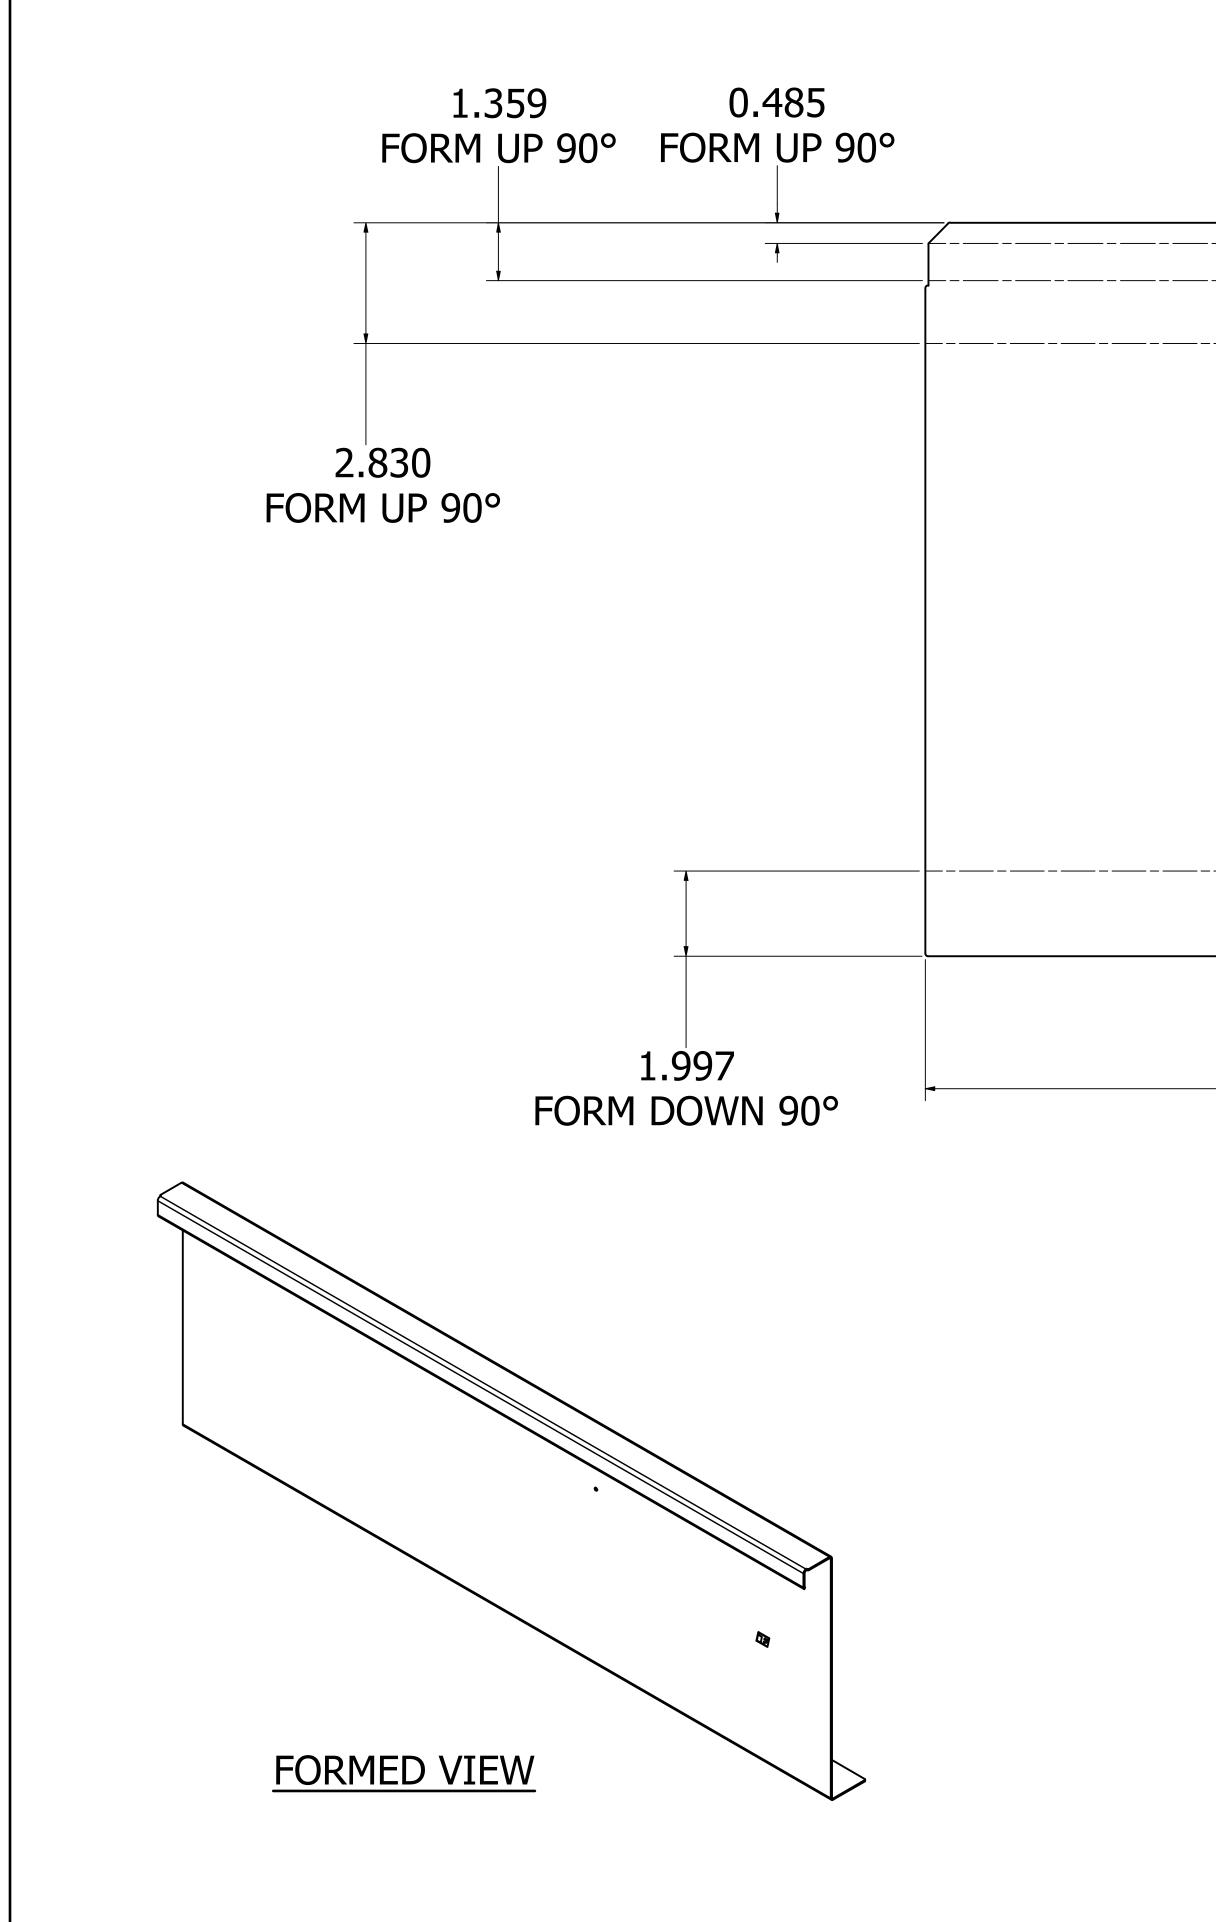

|                    | DRAWN BY       | ECO     |
|--------------------|----------------|---------|
| IL GREENHECK       | MARIN          |         |
| I I A GINEEIVINEGA | DATE           | ENG REF |
|                    | 02/24/2025     |         |
| TITLE              | SUPERSEDES     | Ĩ       |
|                    |                |         |
|                    | SCALE          | SHEET   |
| RTU / CABINET C    |                | 3 OF 13 |
|                    | CAD DRAWING NO |         |
|                    |                |         |
|                    |                |         |