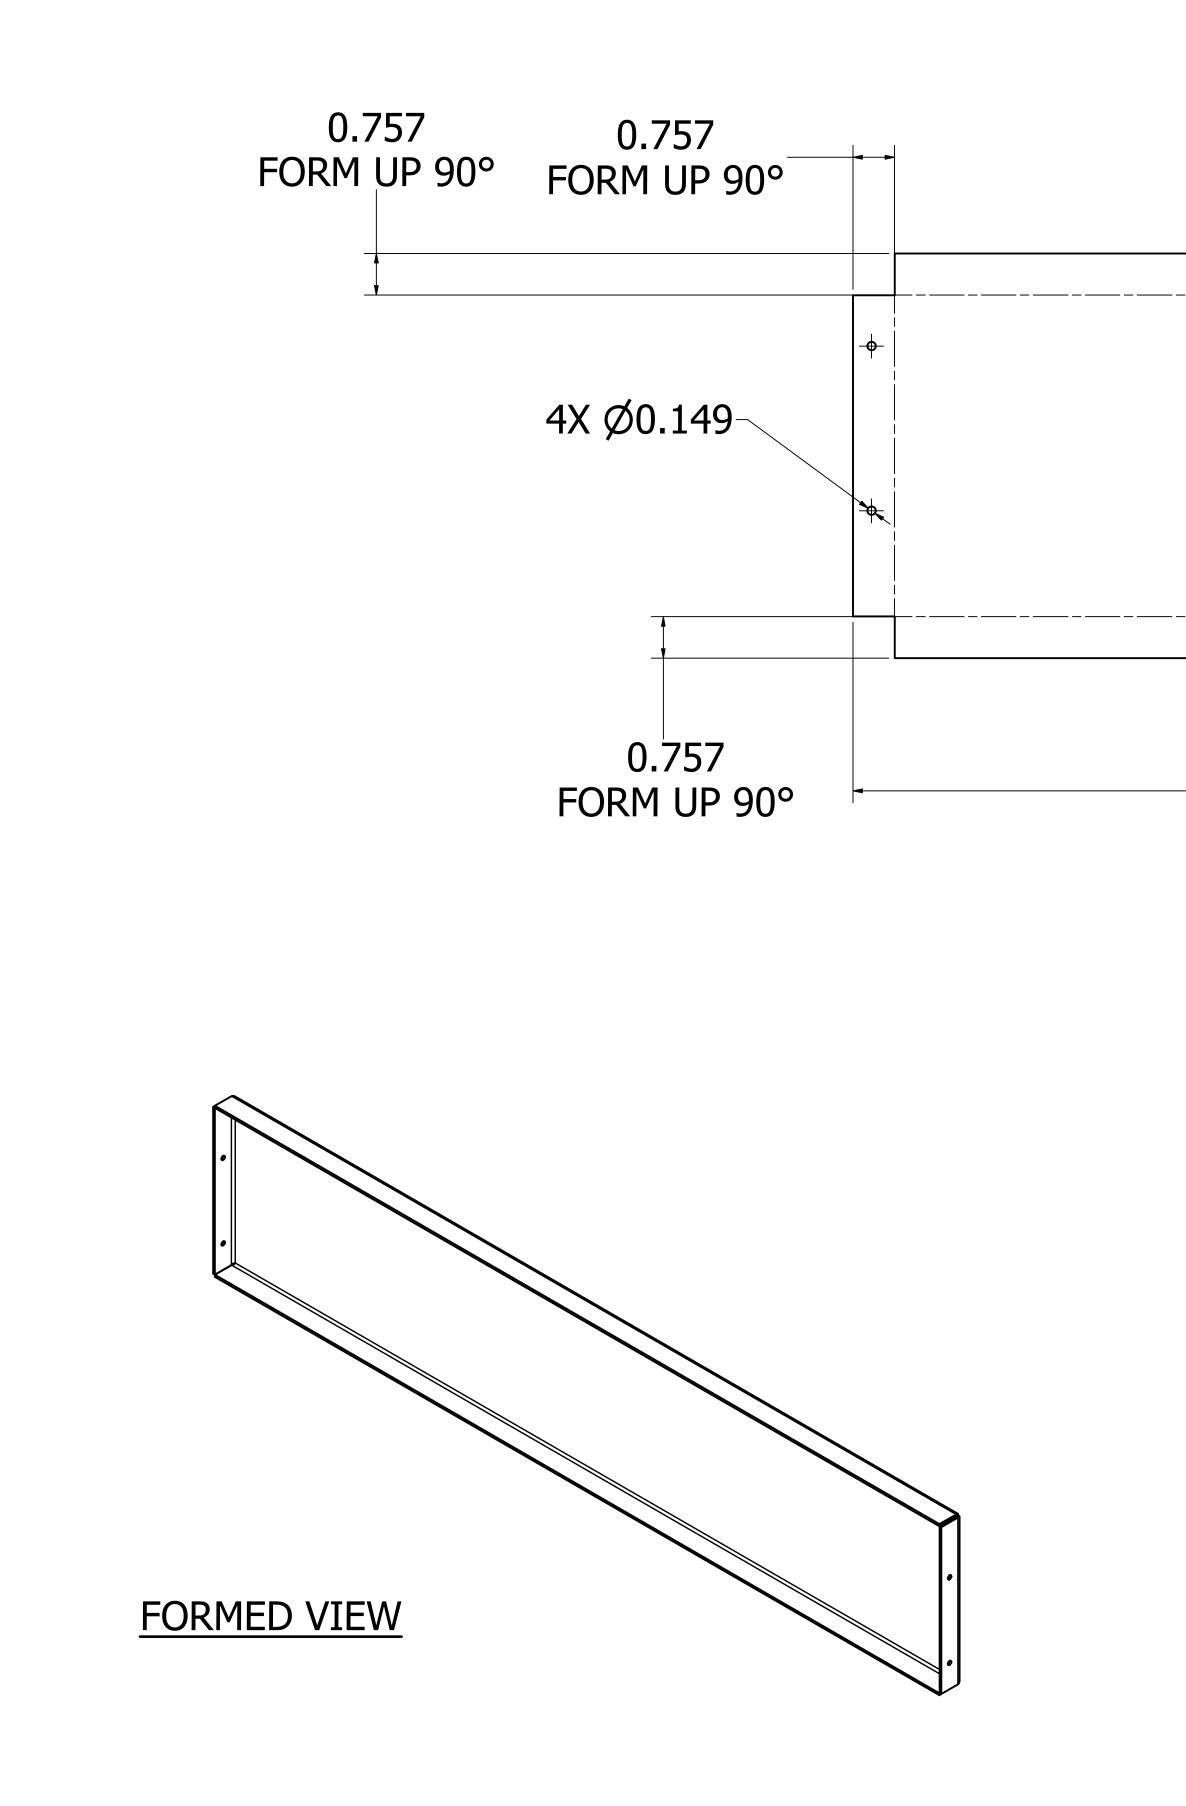

## (3) RTU, REAR RIGHT CORNER, KD, GALV

| GREENHEGK       | DRAWN BY<br>MARIN  | ECO           |
|-----------------|--------------------|---------------|
|                 | DATE<br>02/24/2025 | ENG REF       |
| TITLE           | SUPERSEDES         |               |
| RTU / CABINET C | SCALE              | SHEET 5 OF 13 |
|                 | CAD DRAWING NO     |               |
|                 |                    |               |