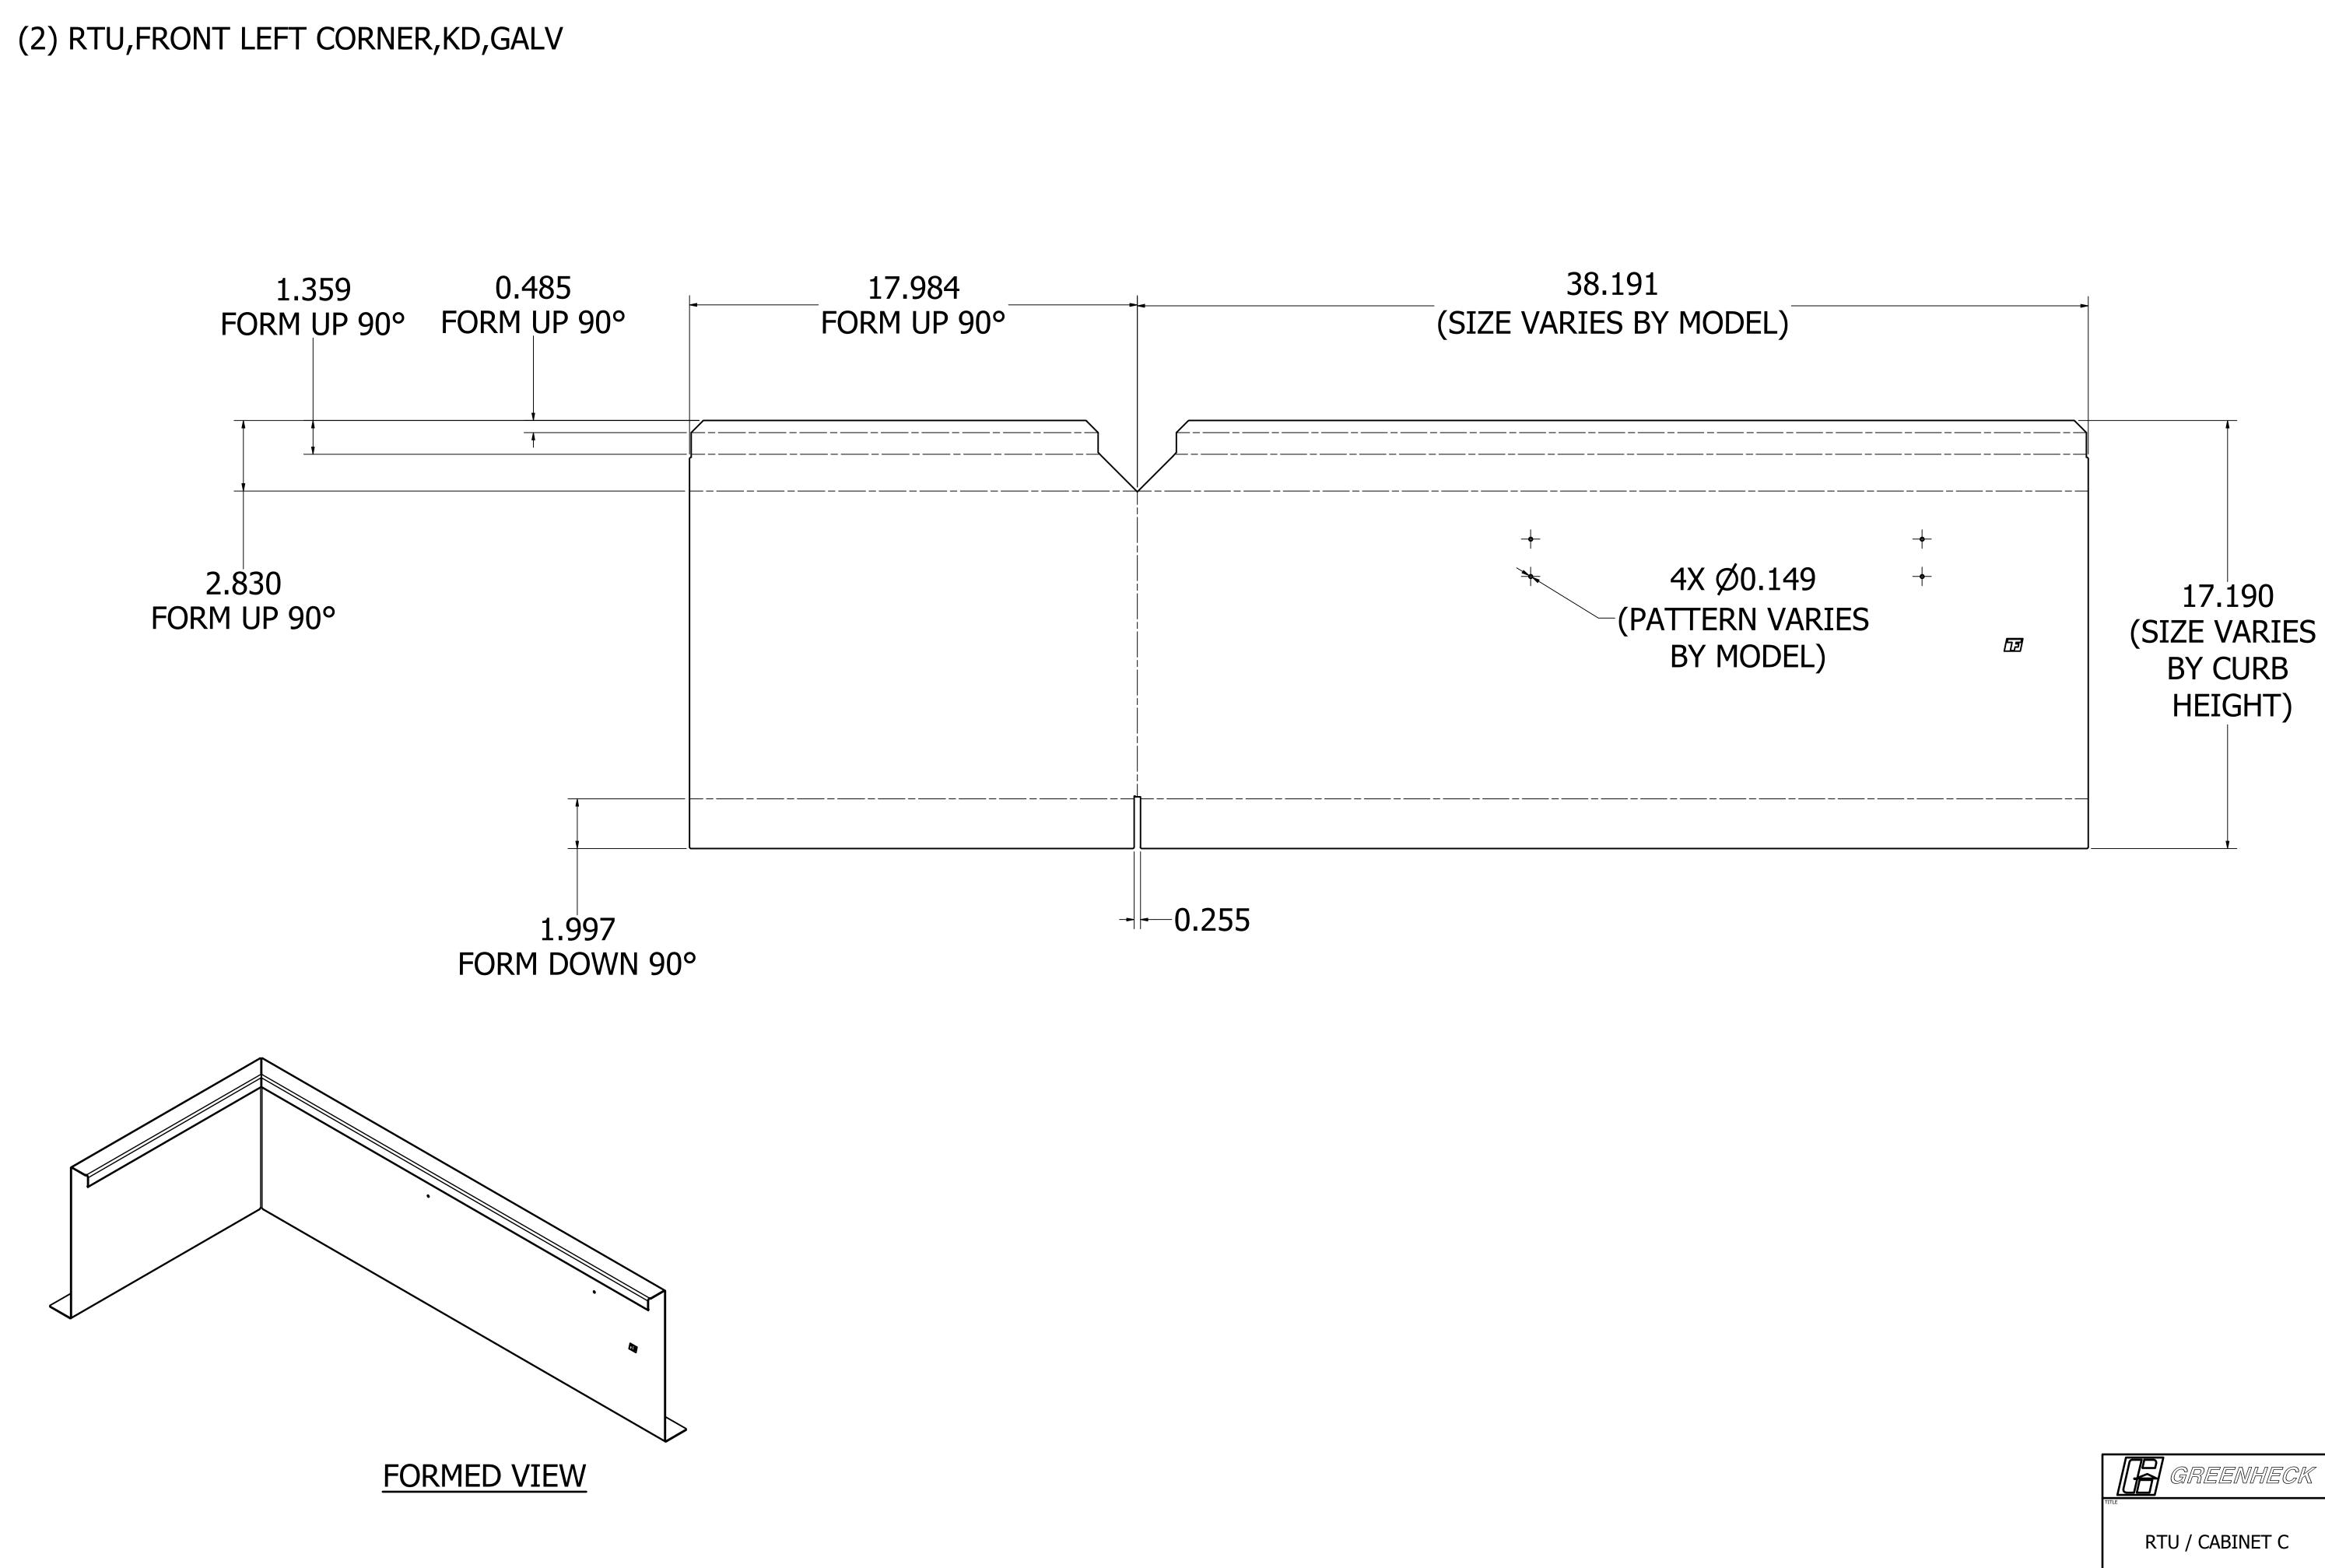

|                 | DRAWN BY       | ECO     |
|-----------------|----------------|---------|
| I I K GREENHECK | MARIN          |         |
|                 | DATE           | ENG REF |
|                 | 02/24/2025     |         |
| TITLE           | SUPERSEDES     | 1       |
|                 |                |         |
| RTU / CABINET C | SCALE          | SHEET   |
|                 |                | 4 OF 13 |
|                 | CAD DRAWING NO |         |
|                 |                |         |
|                 |                |         |