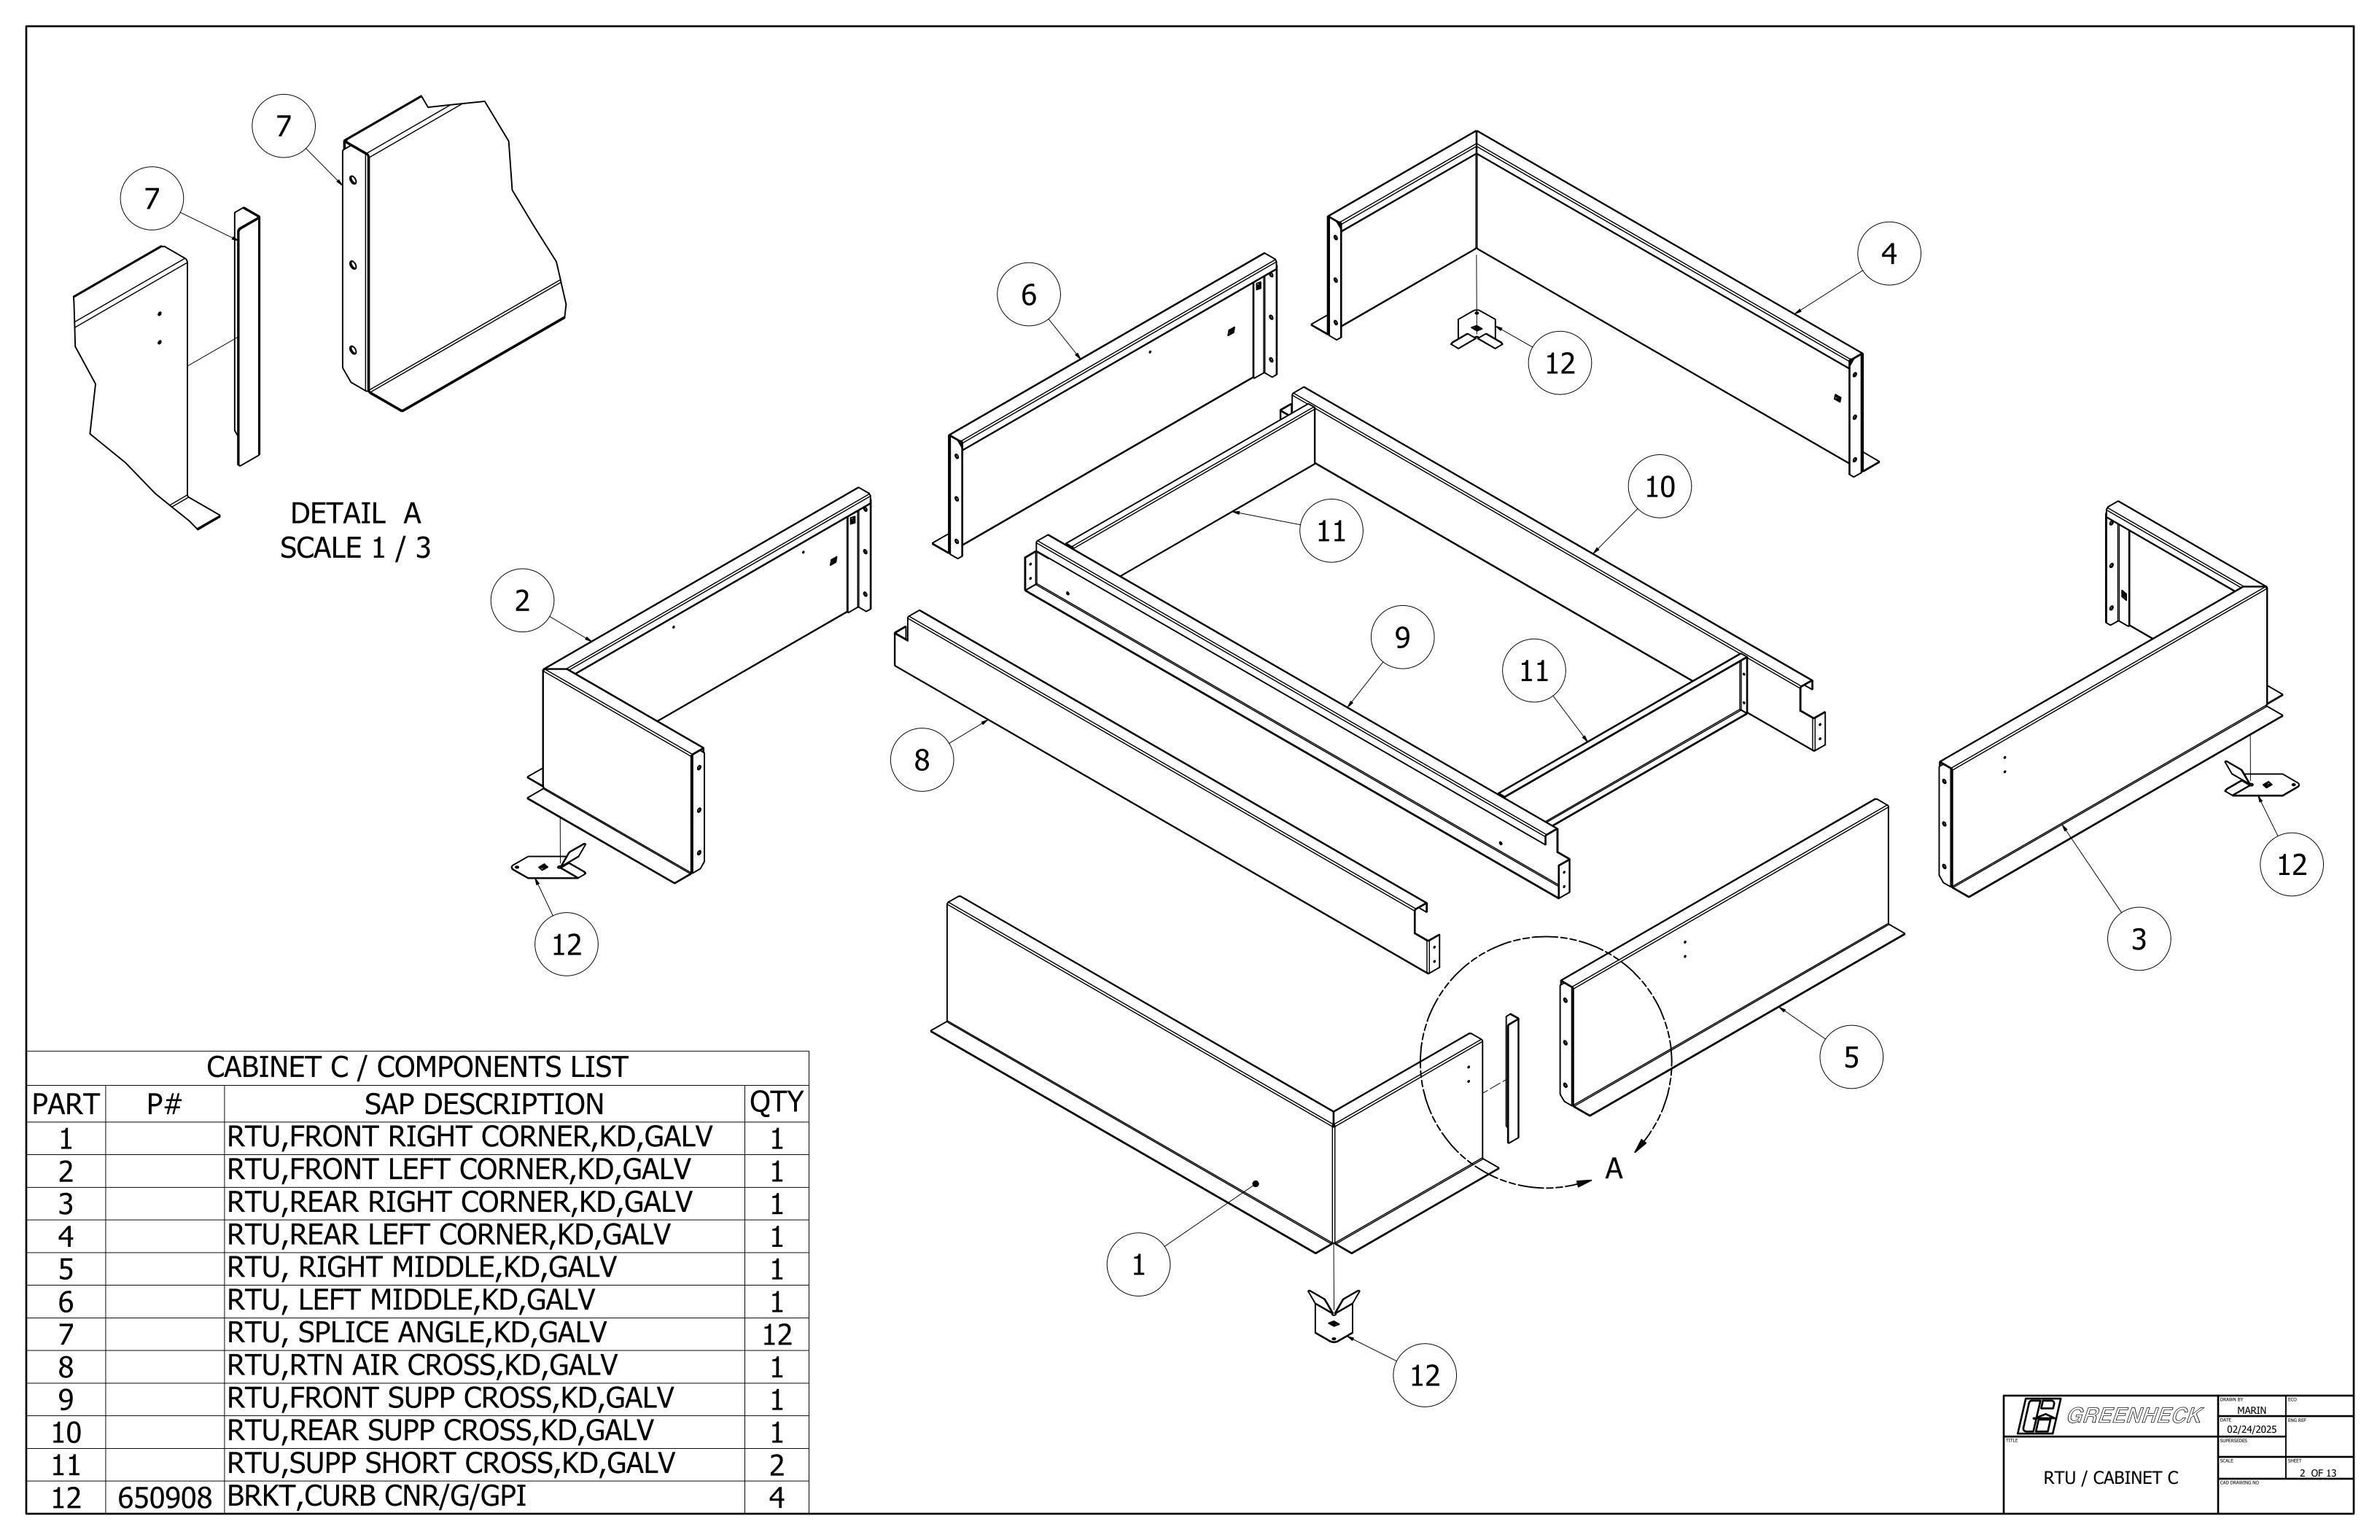

## (3) RTU, REAR RIGHT CORNER, KD, GALV

| GREENHEGK       | DRAWN BY<br>MARIN  | ECO           |
|-----------------|--------------------|---------------|
|                 | DATE<br>02/24/2025 | ENG REF       |
| TITLE           | SUPERSEDES         |               |
| RTU / CABINET C | SCALE              | SHEET 5 OF 13 |
|                 | CAD DRAWING NO     |               |
|                 |                    |               |

## (6) RTU, LEFT MIDDLE,KD,GALV

## (11) RTU, RTN AIR SHORT CROSS, KD, GALV

30.877 (SIZE VARIES BY MODEL)

|                 | -              |          |
|-----------------|----------------|----------|
|                 | DRAWN BY       | ECO      |
| I I 🛱 GREENHECK | MARIN          |          |
|                 | DATE           | ENG REF  |
|                 | 02/24/2025     |          |
| TITLE           | SUPERSEDES     | Ĩ        |
|                 |                |          |
|                 | SCALE          | SHEET    |
| RTU / CABINET C |                | 13 OF 13 |
|                 | CAD DRAWING NO |          |
|                 |                |          |
|                 |                |          |