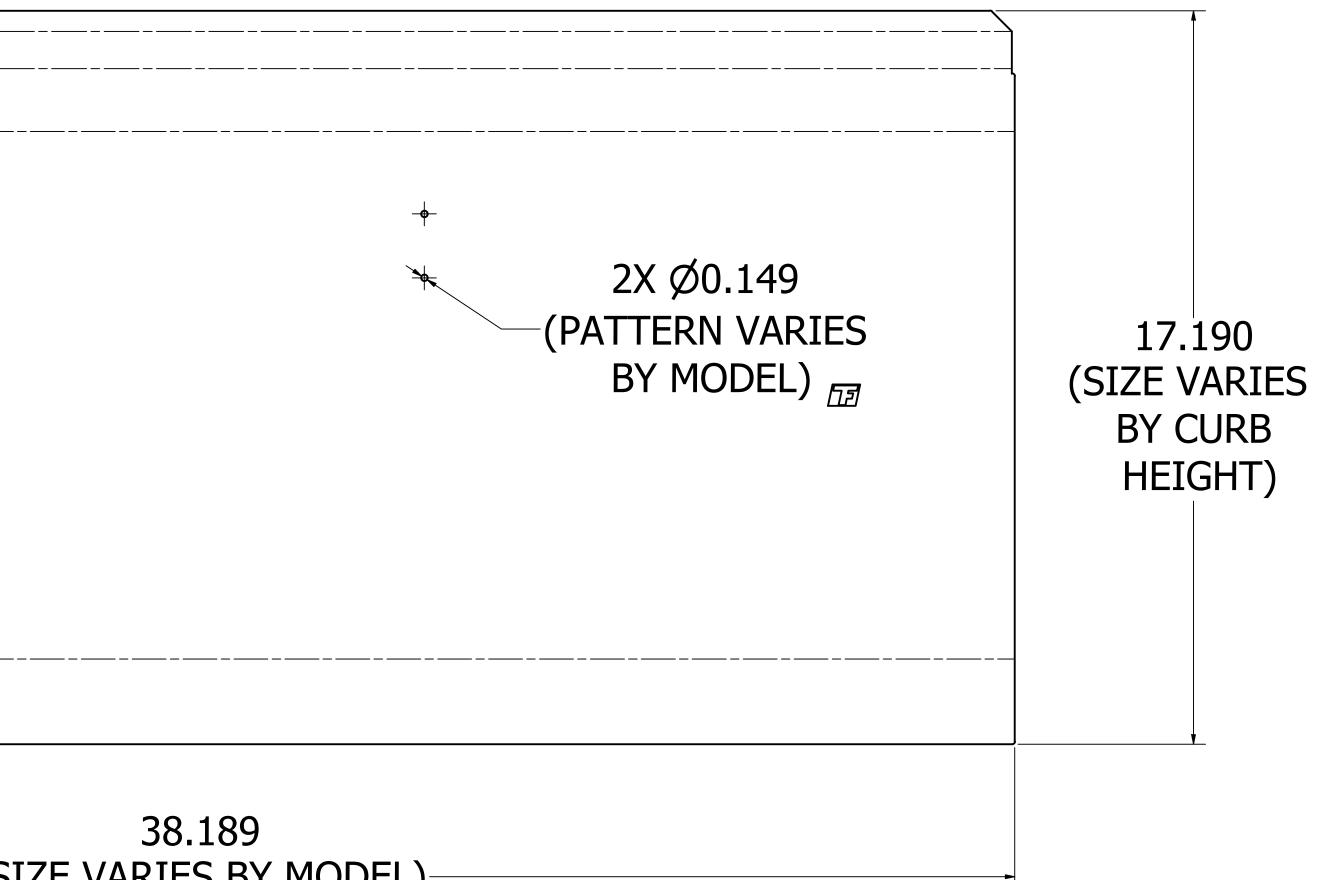

|                    | DRAWN BY       | ECO     |
|--------------------|----------------|---------|
| IL GREENHECK       | MARIN          |         |
| I I A GINEEIVINEGA | DATE           | ENG REF |
|                    | 02/24/2025     |         |
| TITLE              | SUPERSEDES     | Ĩ       |
|                    |                |         |
|                    | SCALE          | SHEET   |
| RTU / CABINET C    |                | 3 OF 13 |
|                    | CAD DRAWING NO |         |
|                    |                |         |
|                    |                |         |