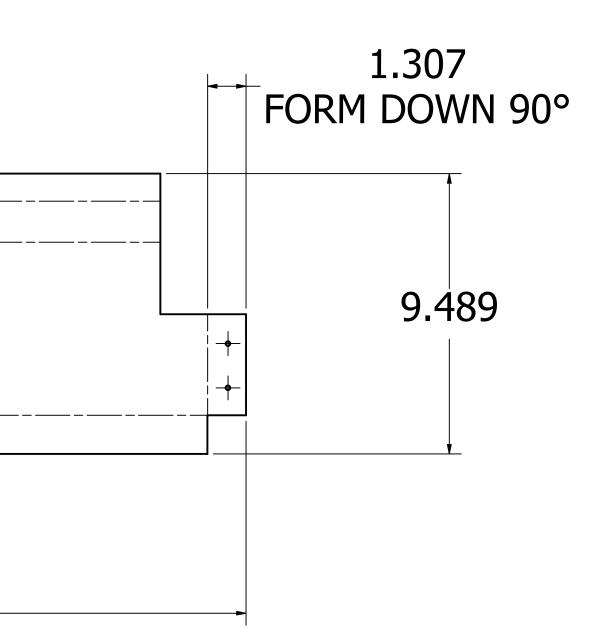

|                 | DRAWN BY       | ECO      |
|-----------------|----------------|----------|
| I 🛱 GREENHECK   | MARIN          |          |
| I A GINEEIVNEGA | DATE           | ENG REF  |
|                 | 02/24/2025     |          |
| TITLE           | SUPERSEDES     | 1        |
|                 |                |          |
|                 | SCALE          | SHEET    |
| RTU / CABINET C |                | 10 OF 13 |
|                 | CAD DRAWING NO |          |
|                 |                |          |
|                 |                |          |