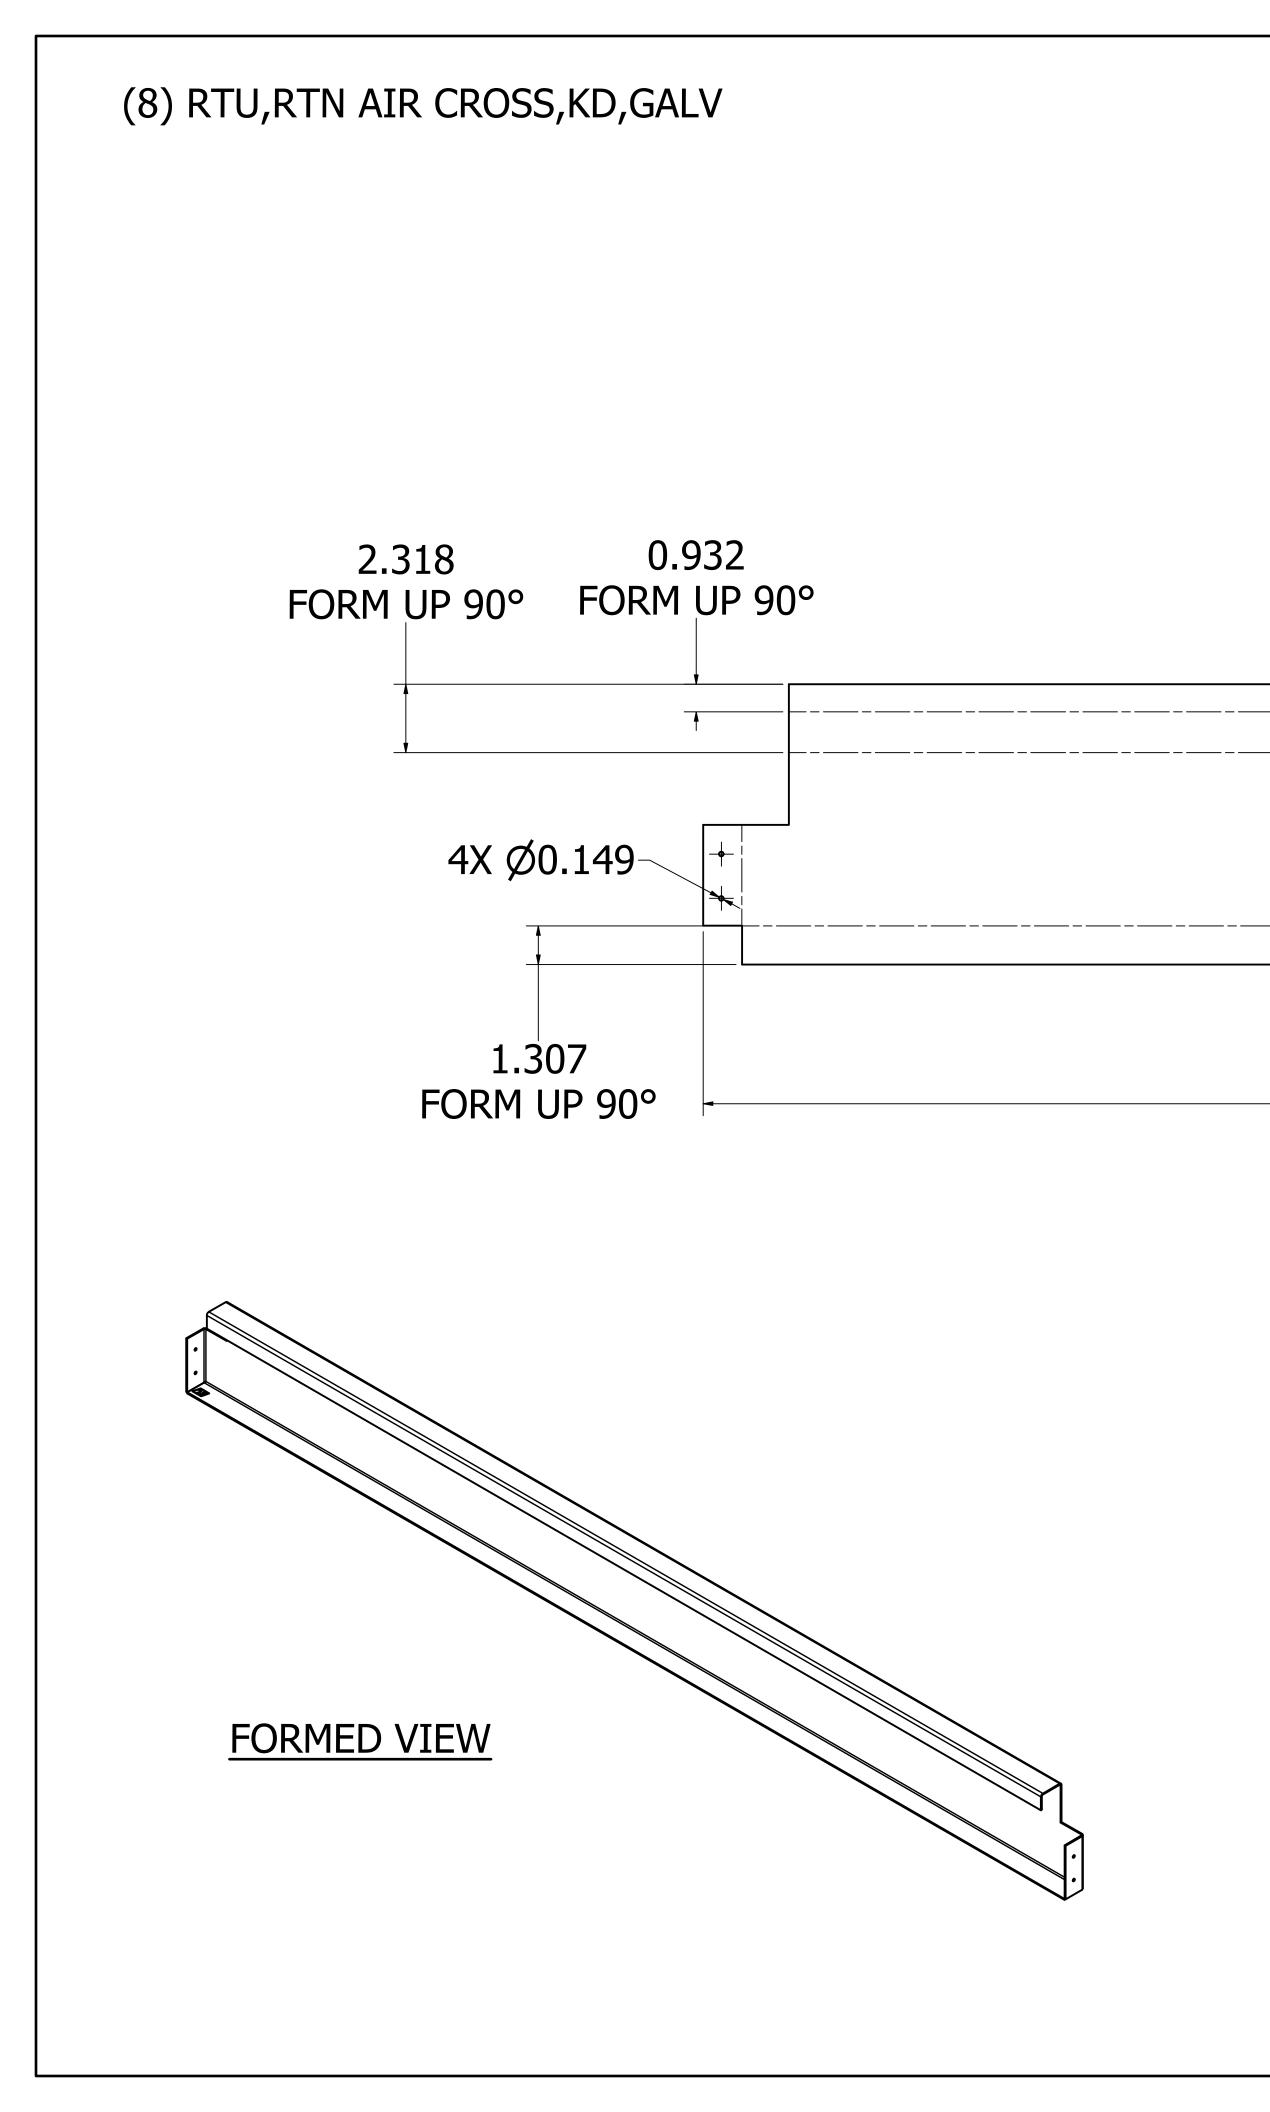

|                 | DRAWN BY       | ECO      |
|-----------------|----------------|----------|
| I 🛱 GREENHECK   | MARIN          |          |
| I A GINEEIVNEGA | DATE           | ENG REF  |
|                 | 02/24/2025     |          |
| TITLE           | SUPERSEDES     | 1        |
|                 |                |          |
|                 | SCALE          | SHEET    |
| RTU / CABINET C |                | 10 OF 13 |
|                 | CAD DRAWING NO |          |
|                 |                |          |
|                 |                |          |