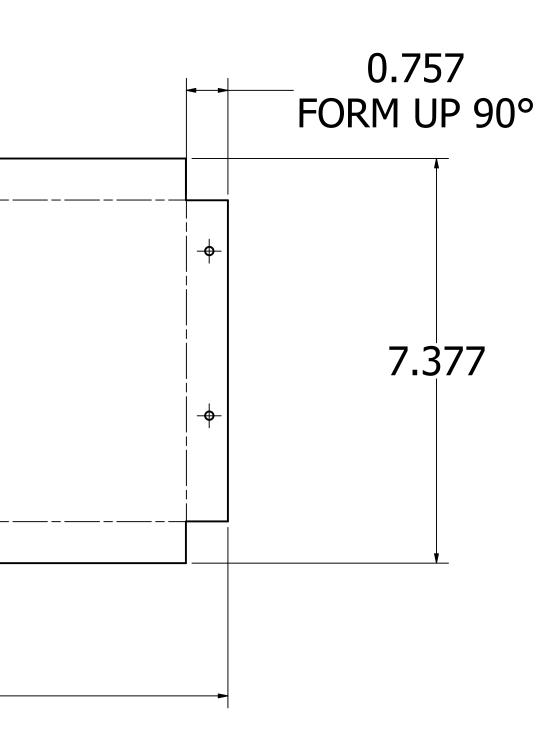

|          |
|                  |                |          |



# 4X Ø0.250 (PATTERN VARIES BY MODEL)

67.237 (SIZE VARIES BY MODEL)



|                 | DRAWN BY       | ECO      |
|-----------------|----------------|----------|
| GREENHECK       | MARIN          |          |
|                 | DATE           | ENG REF  |
|                 | 02/24/2025     |          |
| TITLE           | SUPERSEDES     | 1        |
|                 |                |          |
|                 | SCALE          | SHEET    |
| RTU / CABINET C |                | 12 OF 13 |
|                 | CAD DRAWING NO |          |
|                 |                |          |
|                 |                |          |

## (11) RTU, RTN AIR SHORT CROSS, KD, GALV



30.877 (SIZE VARIES BY MODEL)



|                 | -              |          |
|-----------------|----------------|----------|
|                 | DRAWN BY       | ECO      |
| I I 🛱 GREENHECK | MARIN          |          |
|                 | DATE           | ENG REF  |
|                 | 02/24/2025     |          |
| TITLE           | SUPERSEDES     | Ĩ        |
|                 |                |          |
|                 | SCALE          | SHEET    |
| RTU / CABINET C |                | 13 OF 13 |
|                 | CAD DRAWING NO |          |
|                 |                |          |
|                 |                |          |